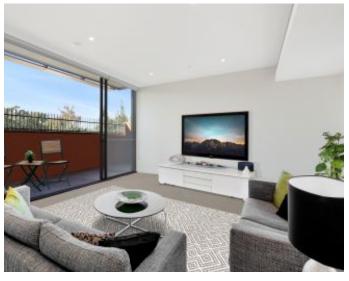

## Mirvac's Green Square - 1 Bedroom plus Media

This contemporary apartment is a stylish forerunner in the Green Square community precinct.

Offering spacious lounge and dining area, large built-in wardrobe, media desk and direct access to the communal courtyard with city views.