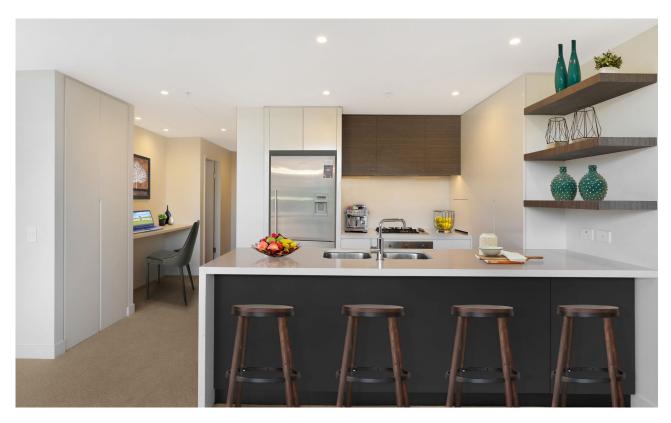

## The property features:

- Open plan living and dining areas
- Modern kitchen with SMEG appliances
- Stone bench tops and breakfast bar