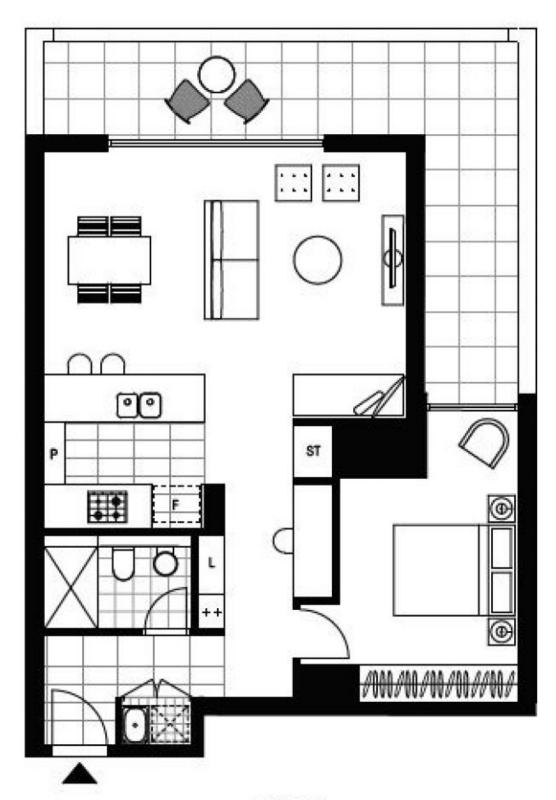

LEVEL 3

Plans shown are only indicative of layout. Dimensions are approximate.

**ZETLAND, NSW** 305/8 Ebsworth Street