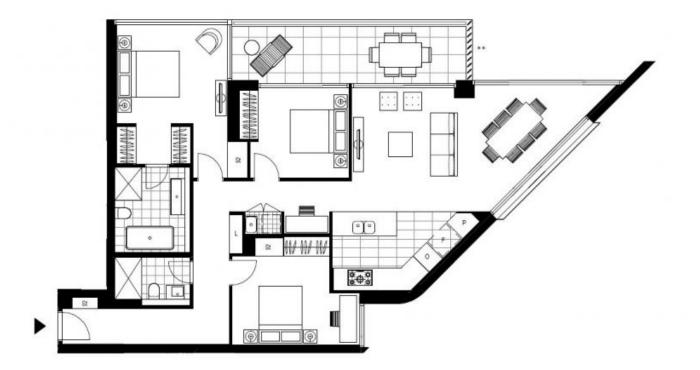

This immaculate apartment features:

- Well-appointed bedrooms with built-in wardrobes
- Open-plan living and dining area with generous ceiling height

Plans shown are only indicative of layout. Dimensions are approximate.