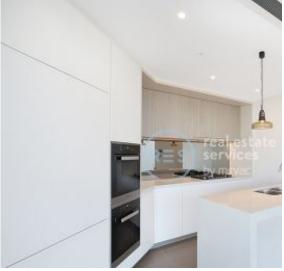

This immaculate apartment features:

- Well-appointed bedrooms with built-in wardrobes
- Open-plan living and dining area with generous ceiling height