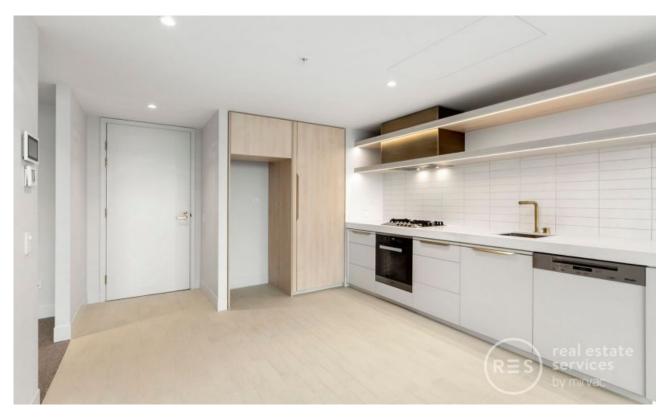

## Apartment features:

- ? Bespoke design, quality construction and finishes
- ? Internal space of 59m2
- ? Balcony ? 5m2
- ? X1 Car space
- ? Storage cage near car space