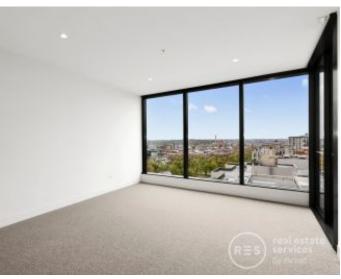

## Apartment features:

- ? Bespoke design, quality construction and finishes
- ? Internal space of 59m2
- ? Balcony ? 5m2
- ? X1 Car space
- ? Storage cage near car space