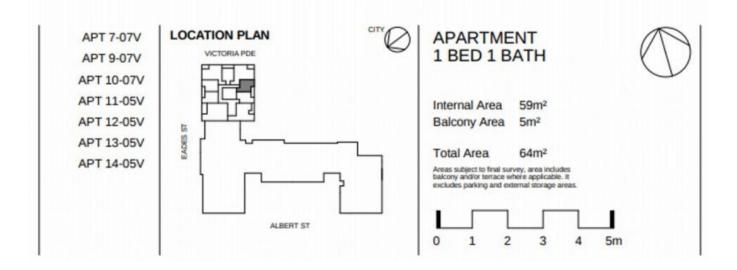

## Apartment features:

- ? Bespoke design, quality construction and finishes
- ? Internal space of 59m2
- ? Balcony ? 5m2
- ? X1 Car space
- ? Storage cage near car space

LEVEL 8V, 9V, 10V, 11V, 12V, 13V

Plans shown are only indicative of layout. Dimensions are approximate.