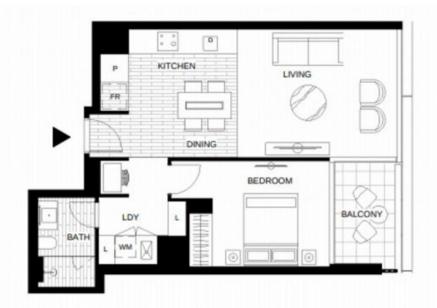

## Apartment features:

- ? Bespoke design, quality construction and finishes
- ? Internal space of 59m2
- ? Balcony ? 5m2
- ? X1 Car space
- ? Storage cage near car space

LEVEL 8V, 9V, 10V, 11V, 12V, 13V

Plans shown are only indicative of layout. Dimensions are approximate.