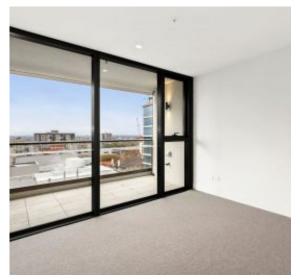

## Apartment features:

- ? Bespoke design, quality construction and finishes
- ? Internal space of 59m2
- ? Balcony ? 5m2
- ? X1 Car space
- ? Storage cage near car space