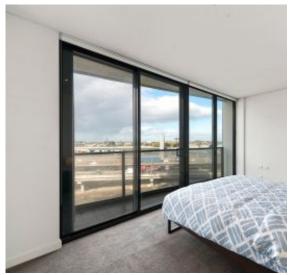

## Fully furnished 1 Bedroom!

This fabulous 1 bedroom apartment is fully furnished and right in the heart of Docklands.

The open living/dining area is accompanied with an open plan kitchen with stainless steel appliances and quality fixtures and fittings. A spacious main bedroom with walk in robe and floor to ceiling windows throughout, 1 secure car space and resident access to the famous RekDek facilities including heated indoor lap pool, spa, sauna, and fully equipped gymnasium.