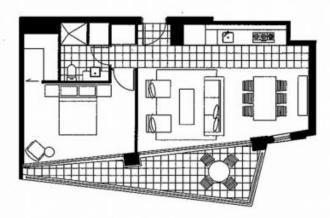

ving 4.0 x 4.1 ining 2.9 x 3.7

Bedroom 1 3.0 x 4.5 Plus Robe

Please note that this floor plan is a guide only. The information contained herein is not guaranteed. Dimensions are approximate. Prospect purchasers must refy on their own enquiries.

Tower 2 Apartment 08 Level 7 - 20

Plans shown are only indicative of layout. Dimensions are approximate.