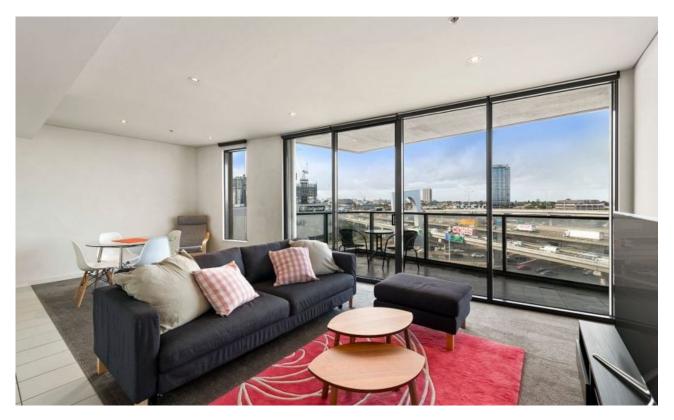

## Fully furnished 1 Bedroom!

This fabulous 1 bedroom apartment is fully furnished and right in the heart of Docklands.

The open living/dining area is accompanied with an open plan kitchen with stainless steel appliances and quality fixtures and fittings. A spacious main bedroom with walk in robe and floor to ceiling windows throughout, 1 secure car space and resident access to the famous RekDek facilities including heated indoor lap pool, spa, sauna, and fully equipped gymnasium.

Yarra's Edge is the most sought-after location in the Docklands thanks to its position near amazing South Wharf attractions including DFO shopping and restaurants/bars including The General Assembly, Plus 5 Bar, Meat Market, and The Boatbuilders Yard, just to name a few. You're also close to Crown Entertainment Complex, Melbourne's bustling CBD, and public transport including Southern Cross Station.