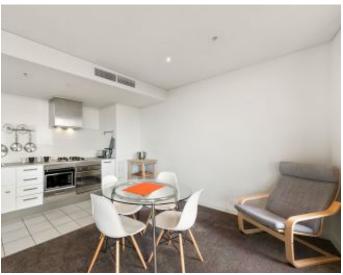

## Fully furnished 1 Bedroom!

This fabulous 1 bedroom apartment is fully furnished and right in the heart of Docklands.

The open living/dining area is accompanied with an open plan kitchen with stainless steel appliances and quality fixtures and fittings. A spacious main bedroom with walk in robe and floor to ceiling windows throughout, 1 secure car space and resident access to the famous RekDek facilities including heated indoor lap pool, spa, sauna, and fully equipped gymnasium.