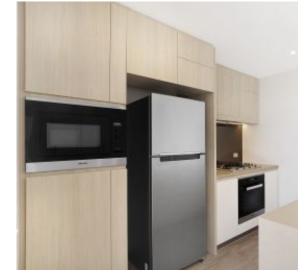

Residents of Harold Park benefit from the on-site convenience of "Tramsheds" including local supermarket and an array of cafes and restaurants.

The property features:

- Miele gas kitchen with island stone bench top
- Internal laundry with Miele washing machine and dryer
- Sun drenched balcony
- Master bedroom with ensuite and walk-in wardrobe