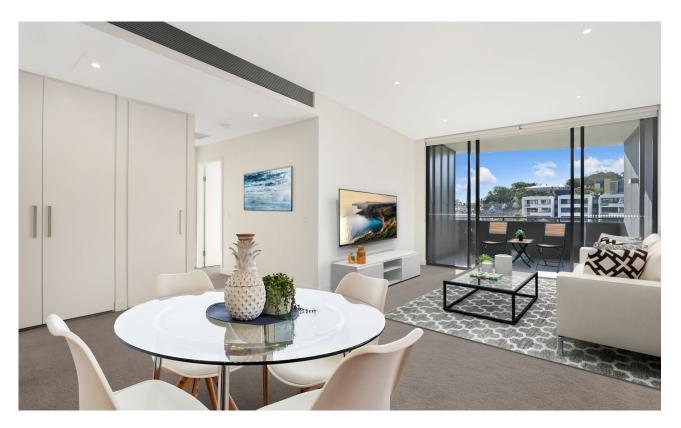

## Harold Park - 2 Bedroom Apartment

Chevalier is an architectural masterpiece by Mirvac with a high level of detail. Located on the 3rd floor the apartment relishes in the warmth of the northern sunlight with absolute park frontage.

Residents of Harold Park benefit from the on-site convenience of "Tramsheds" including local supermarket and an array of cafes and restaurants.

The property features:

- Miele gas kitchen with island stone bench top
- Internal laundry with Miele washing machine and dryer
- Sun drenched balcony
- Master bedroom with ensuite and walk-in wardrobe