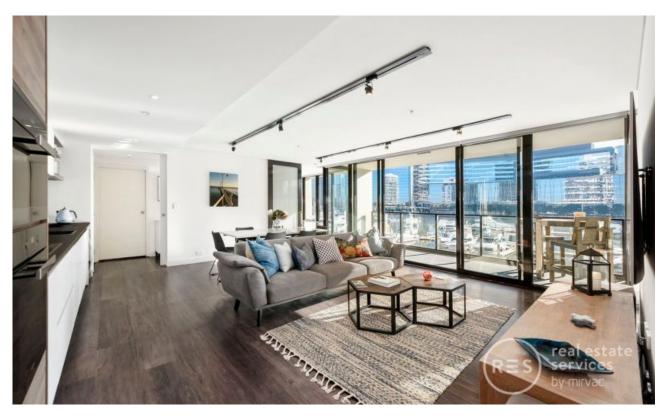

## Perfectly positioned fully furnished apartment with tranquil marina views!

Immaculately presented and stylishly renovated, this fully furnished two bedroom water front apartment is the complete package! Podium apartments at Yarra's Edge are rare to come by and you will see why as soon as you walk in to the spacious living/dining room, the floor to ceiling windows across the entire north face are filled with views of the Marina below and the magical backdrop of Melbourne's CBD.

Comprising two large bedrooms overlooking the esplanade, master with built in robes and luxurious en-suite, second bedroom with built in robes and access to stylish main bathroom. The brand new gourmet kitchen offers stone benches, quality stainless steel appliances and ample cupboard space, all the conveniences of a fully equipped home are at your fingertips.