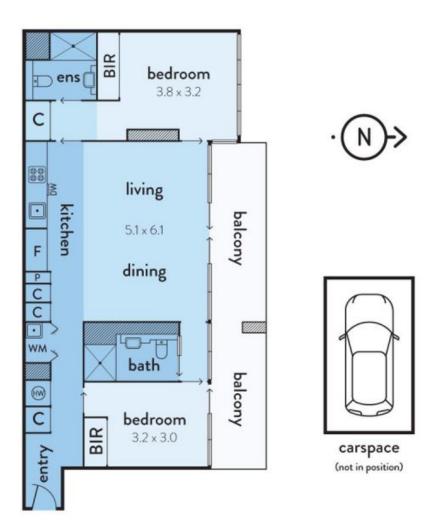

## Perfectly positioned fully furnished apartment with tranquil marina views!

Immaculately presented and stylishly renovated, this fully furnished two bedroom water front apartment is the complete package! Podium apartments at Yarra's Edge are rare to come by and you will see why as soon as you walk in to the spacious living/dining room, the floor to ceiling windows across the entire north face are filled with views of the Marina below and the magical backdrop of Melbourne's CBD.

Comprising two large bedrooms overlooking the esplanade, master with built in robes and luxurious en-suite, second bedroom with built in robes and access to stylish main bathroom. The brand new gourmet kitchen offers stone benches, quality stainless steel appliances and ample cupboard space, all the conveniences of a fully equipped home are at your fingertips.