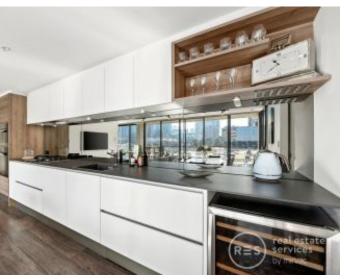

Comprising two large bedrooms overlooking the esplanade, master with built in robes and luxurious en-suite, second bedroom with built in robes and access to stylish main bathroom. The brand new gourmet kitchen offers stone benches, quality stainless steel appliances and ample cupboard space, all the conveniences of a fully equipped home are at your fingertips.