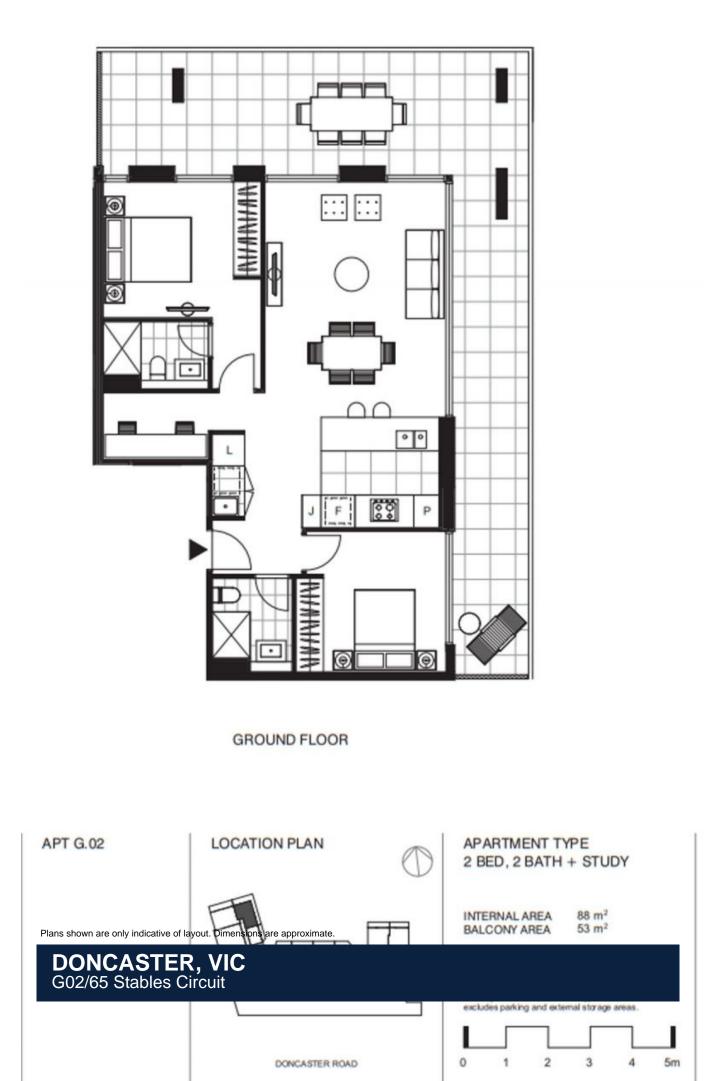

## DONCASTER, VIC G02/65 Stables Circuit

Apartment features:

- ? Bespoke design, quality construction and finishes
- ? Large internal space of 88m2
- ? Balcony ? 53m2 ? overlooking park
- ? Storage cage near car spaces
- ? X2 car spaces, side-by-side
- ? Ducted heating & amp; refrigerated cooling throughout
- ? Timber flooring to kitchen and living areas