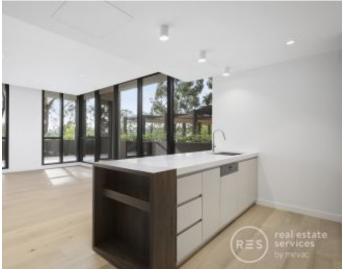

Apartment features:

- ? Bespoke design, quality construction and finishes
- ? Large internal space of 88m2
- ? Balcony ? 53m2 ? overlooking park
- ? Storage cage near car spaces
- ? X2 car spaces, side-by-side
- ? Ducted heating & amp; refrigerated cooling throughout
- ? Timber flooring to kitchen and living areas