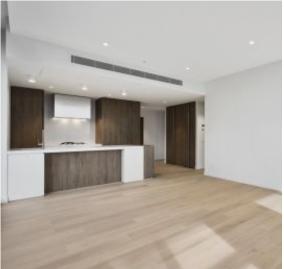

Apartment features:

- ? Bespoke design, quality construction and finishes
- ? Large internal space of 88m2
- ? Balcony ? 53m2 ? overlooking park
- ? Storage cage near car spaces
- ? X2 car spaces, side-by-side
- ? Ducted heating & amp; refrigerated cooling throughout
- ? Timber flooring to kitchen and living areas