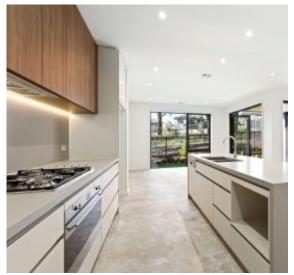

Awash with natural light and completed with premium fixtures and fittings, this BRAND NEW dual level home consists of an open plan living/dining area adjoining the deluxe, well-appointed kitchen with central island bench on the ground floor. The upper level houses a deluxe master suite with gleaming ensuite, the further 3 generous bedrooms with BIR's, home office/study and exceptional central bathroom.