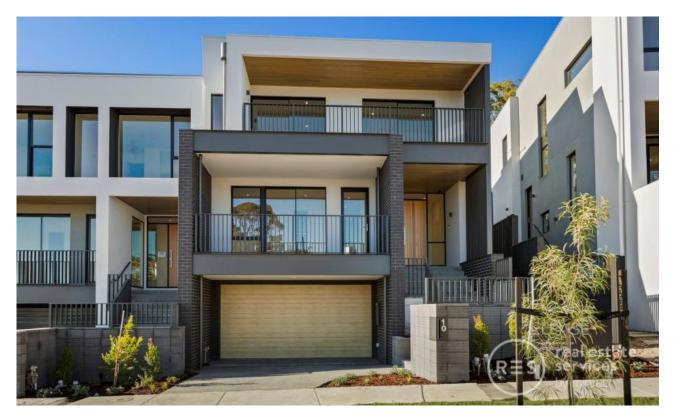

## **DONCASTER, VIC** 10 Lightwood Way

## Brand new luxury family home Set In the Tullamore Estate

Set in the most desirable location within the Tullamore Estate, this spacious corner home overlooking the park and playground is sure to impress. You also have the advantage of being so close to Doncaster Shopping Town, the Eastern Freeway, accessible public transport and Doncaster's ?Park and Ride'.

Awash with natural light and completed with premium fixtures and fittings, this BRAND NEW dual level home consists of an open plan living/dining area adjoining the deluxe, well-appointed kitchen with central island bench on the ground floor. The upper level houses a deluxe master suite with gleaming ensuite, the further 3 generous bedrooms with BIR's, home office/study and exceptional central bathroom.