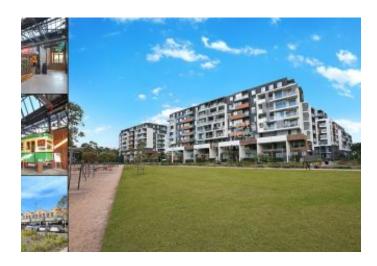

## **Deposit Taken!**

This 103sqm, 8th floor Apartment features:

Highly Sought After 2-Bedroom Apartment in Harold Park

- Large bedrooms with generous built-in wardrobes
- Spacious living and dining area
- Contemporary kitchen with stone benchtops, Miele appliances and fridge
- Ultramodern bathrooms with vanity storage, bath in ensuite
- Sunny balcony overlooking the park
- Internal laundry with washer and dryer included
- Secure car space and storage cage included
- Ducted A/C, video intercom and NBN connectivity
- 300m to the Heritage-listed Tramsheds, light rail station and public transport
- Property is unfurnished