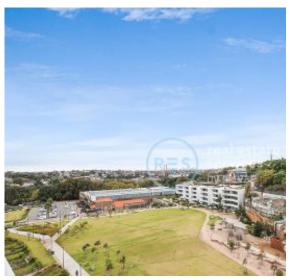

## **Deposit Taken!**

This 103sqm, 8th floor Apartment features:

Highly Sought After 2-Bedroom Apartment in Harold Park

- Large bedrooms with generous built-in wardrobes
- Spacious living and dining area
- Contemporary kitchen with stone benchtops, Miele appliances and fridge
- Ultramodern bathrooms with vanity storage, bath in ensuite
- Sunny balcony overlooking the park
- Internal laundry with washer and dryer included
- Secure car space and storage cage included
- Ducted A/C, video intercom and NBN connectivity
- 300m to the Heritage-listed Tramsheds, light rail station and public transport
- Property is unfurnished