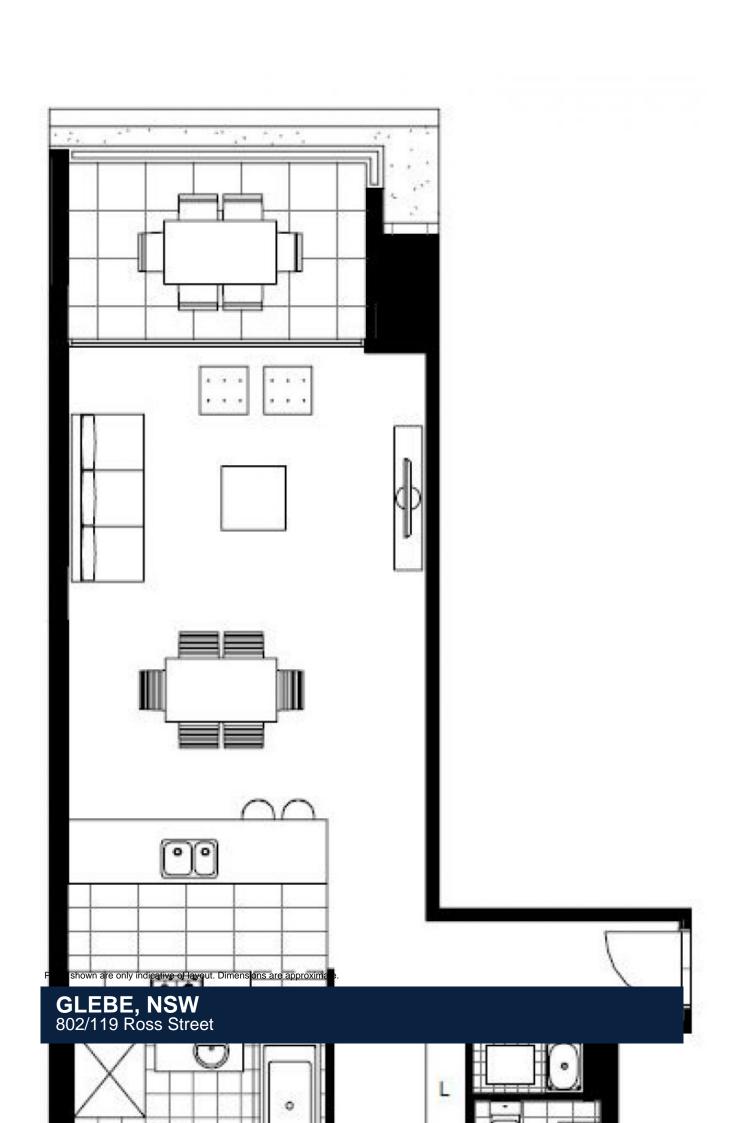

## GLEBE, NSW 802/119 Ross Street

## **Deposit Taken!**

This 103sqm, 8th floor Apartment features:

Highly Sought After 2-Bedroom Apartment in Harold Park

- Large bedrooms with generous built-in wardrobes
- Spacious living and dining area
- Contemporary kitchen with stone benchtops, Miele appliances and fridge
- Ultramodern bathrooms with vanity storage, bath in ensuite
- Sunny balcony overlooking the park
- Internal laundry with washer and dryer included
- Secure car space and storage cage included
- Ducted A/C, video intercom and NBN connectivity
- 300m to the Heritage-listed Tramsheds, light rail station and public transport
- Property is unfurnished