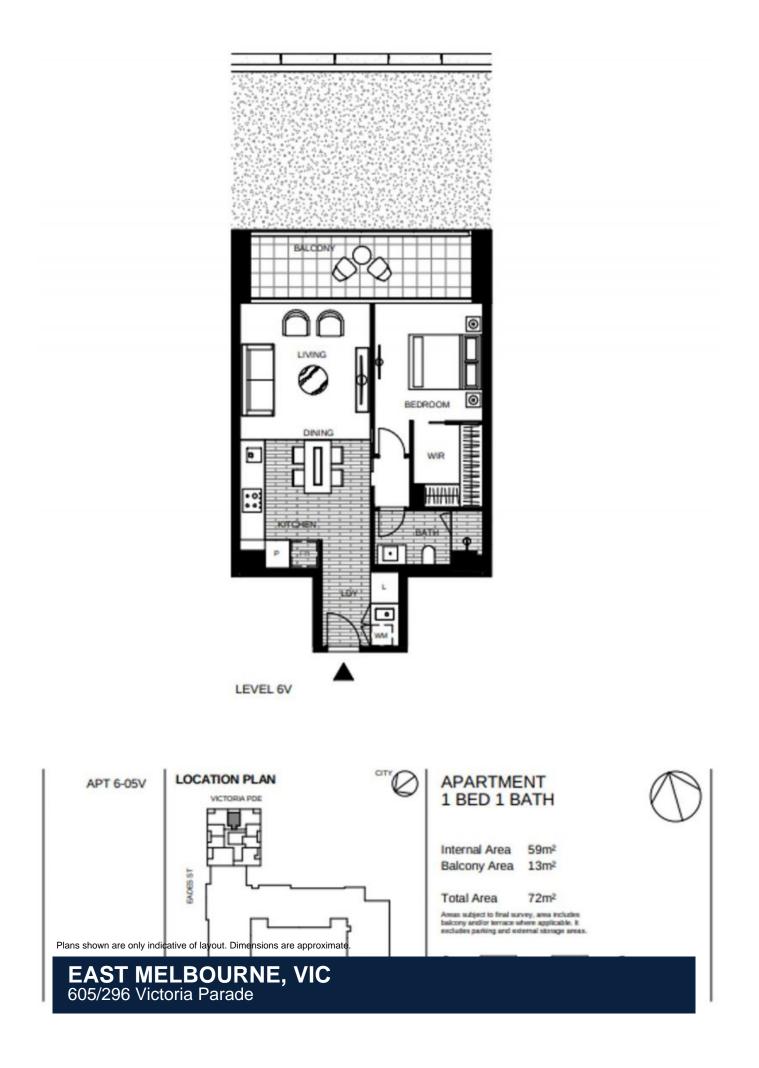

## EAST MELBOURNE, VIC 605/296 Victoria Parade

Apartment features:

- ? Bespoke design, quality construction and finishes
- ? Internal space of 59m2
- ? Large balcony ? 13m2
- ? X1 Car space

| \$600 per week              |              |
|-----------------------------|--------------|
| Contact:                    | Baden Lucas  |
|                             | 03 9645 1199 |
|                             | 0418 888 751 |
| Туре:                       | Apartment    |
| Date Available:             | 01/07/2019   |
| Leased Date:                | 24/08/2019   |
| Bond:                       | \$2607       |
| https://www.resbymirvac.com |              |