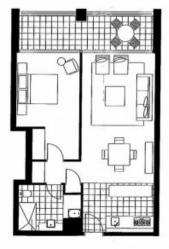

Living 3.7 x 4.0 Dining 2.7 x 3.7 Bedroom 1 3.2 x 3.8 Plus Robe

Please note that this floor plan is a guide only. The information contained herein is not guaranteed. Dimensions are approximate. Prospect purchasers must rely on their own enquiries.

Tower 2 Apartment 05 Level 7 - 20

Plans shown are only indicative of layout. Dimensions are approximate.

DOCKLANDS, VIC 1705/60 Lorimer Street