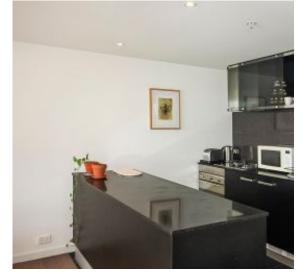

With natural light and uninterrupted views adding appeal this fully furnished apartment is comprised of an open plan kitchen with island bench and living, spacious bedroom with views and a well apportioned bathroom.