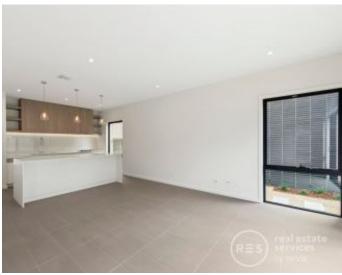

The ground lower level consists of an elegant tiled entry leading to the open plan living/dining area and the spacious entertainer's kitchen equipped with Smeg appliances. The living area opens out to the landscaped private back yard tailored with shrubs and low maintenances plants.