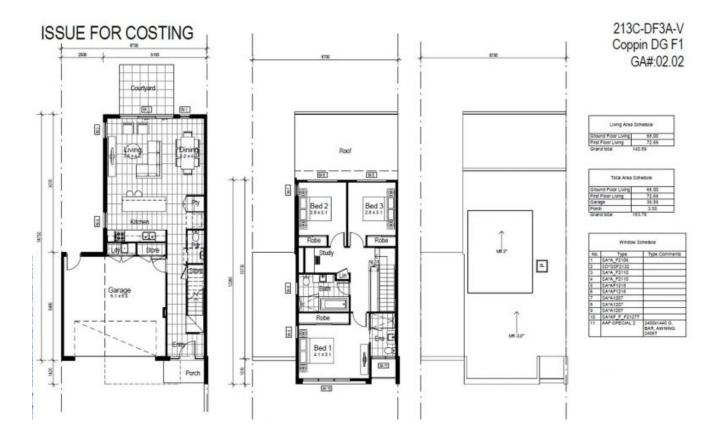

The ground lower level consists of an elegant tiled entry leading to the open plan living/dining area and the spacious entertainer's kitchen equipped with Smeg appliances. The living area opens out to the landscaped private back yard tailored with shrubs and low maintenances plants.

## \$680 per week

Contact: Baden Lucas

03 9645 1199 0418 888 751

Type: Townhouse
Date Available: 12/07/2019
Leased Date: 12/07/2019

**Bond:** \$4080

https://www.resbymirvac.com

Plans shown are only indicative of layout. Dimensions are approximate.