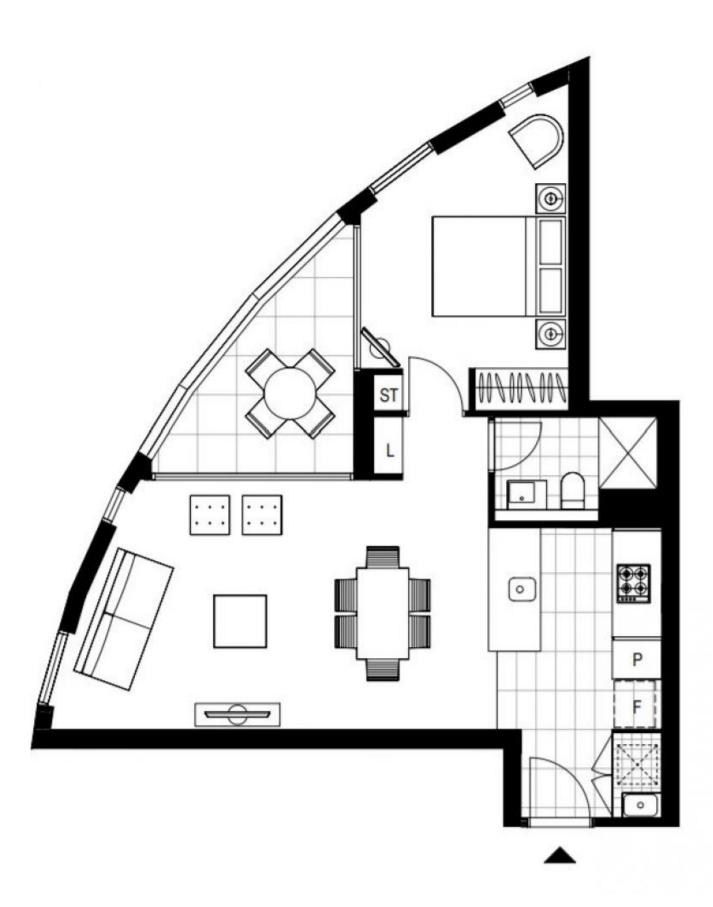

#### **High-Rise 1-Bedroom Apartment in Zetland**

This 61sqm, West-facing 1-Bedroom Apartment features:

- Large bedroom with generous built-in wardrobe
- Open-plan living area, leading to balcony with partial city views
- Modern kitchen with stone benchtops and Smeg appliances
- Sleek bathroom with plenty of storage
- Internal laundry with dryer included
- Secure storage cage included
- Ducted A/C, video intercom and NBN connectivity
- 300m to Woolworths, The Social Corner and Green Square Train Station (10mins to the City)

## Call 0497 555 519 for similar

apartments!

Contact: Carmen Whiteley

02 8588 8888 0497 555 519

Type: Apartment
Date Available: 06/08/2020
Bond: \$2120

https://www.resbymirvac.com

Plans shown are only indicative of layout. Dimensions are approximate.