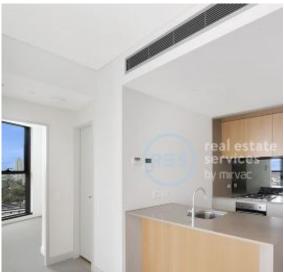

#### **High-Rise 1-Bedroom Apartment in Zetland**

This 61sqm, West-facing 1-Bedroom Apartment features:

- Large bedroom with generous built-in wardrobe
- Open-plan living area, leading to balcony with partial city views
- Modern kitchen with stone benchtops and Smeg appliances
- Sleek bathroom with plenty of storage
- Internal laundry with dryer included
- Secure storage cage included
- Ducted A/C, video intercom and NBN connectivity
- 300m to Woolworths, The Social Corner and Green Square Train Station (10mins to the City)