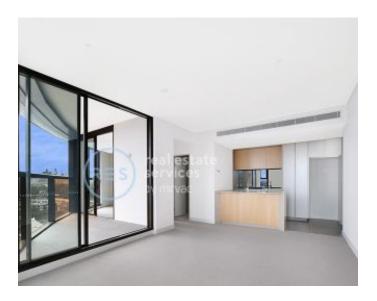

#### **High-Rise 1-Bedroom Apartment in Zetland**

This 61sqm, West-facing 1-Bedroom Apartment features:

- Large bedroom with generous built-in wardrobe
- Open-plan living area, leading to balcony with partial city views
- Modern kitchen with stone benchtops and Smeg appliances
- Sleek bathroom with plenty of storage
- Internal laundry with dryer included
- Secure storage cage included
- Ducted A/C, video intercom and NBN connectivity
- 300m to Woolworths, The Social Corner and Green Square Train Station (10mins to the City)