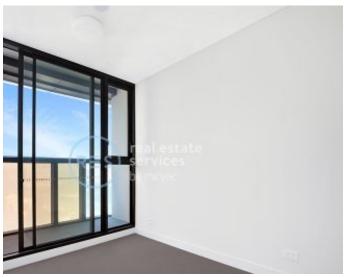

## Bright 1-Bedroom Apartment in Ovo, Zetland

This 52sqm, 1-Bedroom Apartment features:

- Oversized bedroom with generous built-in wardrobes
- Open-plan living and dining area, leading to the balcony
- Contemporary kitchen with stone benchtop and Smeg appliances
- Sleek bathroom with plenty of vanity storage
- Internal laundry with dryer included
- Secure storage cage included
- Ducted A/C, video intercom and NBN connectivity
- 300m to Woolworths, The Social Corner and Green Square Train Station (10mins to the City)