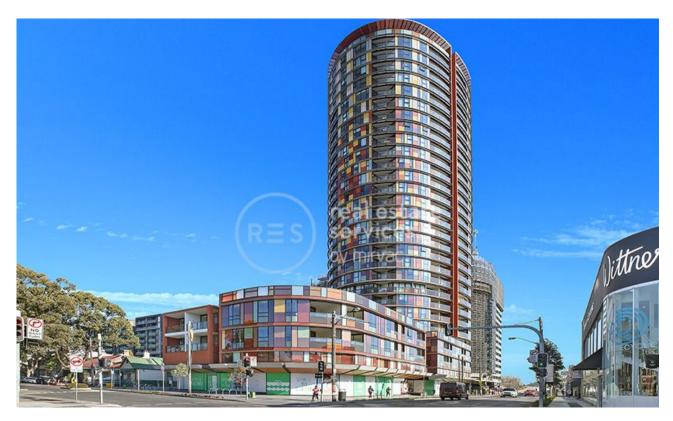

## **ZETLAND, NSW** 405/6 Ebsworth Street

## Bright 1-Bedroom Apartment in Ovo, Zetland

This 52sqm, 1-Bedroom Apartment features:

- Oversized bedroom with generous built-in wardrobes
- Open-plan living and dining area, leading to the balcony
- Contemporary kitchen with stone benchtop and Smeg appliances
- Sleek bathroom with plenty of vanity storage
- Internal laundry with dryer included
- Secure storage cage included
- Ducted A/C, video intercom and NBN connectivity
- 300m to Woolworths, The Social Corner and Green Square Train Station (10mins to the City)