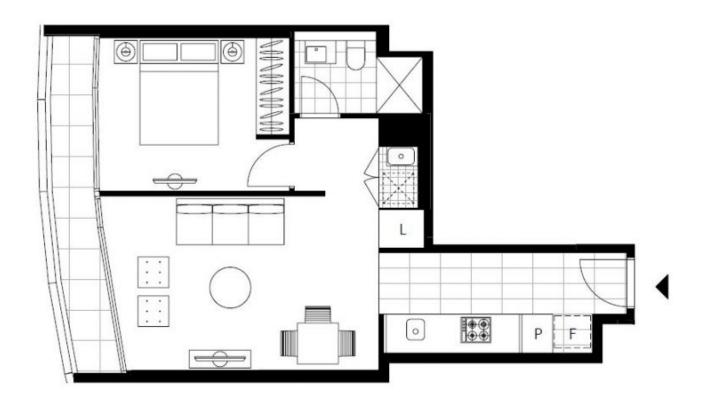

## Bright 1-Bedroom Apartment in Ovo, Zetland

This 52sqm, 1-Bedroom Apartment features:

- Oversized bedroom with generous built-in wardrobes
- Open-plan living and dining area, leading to the balcony
- Contemporary kitchen with stone benchtop and Smeg appliances
- Sleek bathroom with plenty of vanity storage
- Internal laundry with dryer included
- Secure storage cage included
- Ducted A/C, video intercom and NBN connectivity
- 300m to Woolworths, The Social Corner and Green Square Train Station (10mins to the City)

Plans shown are only indicative of layout. Dimensions are approximate.