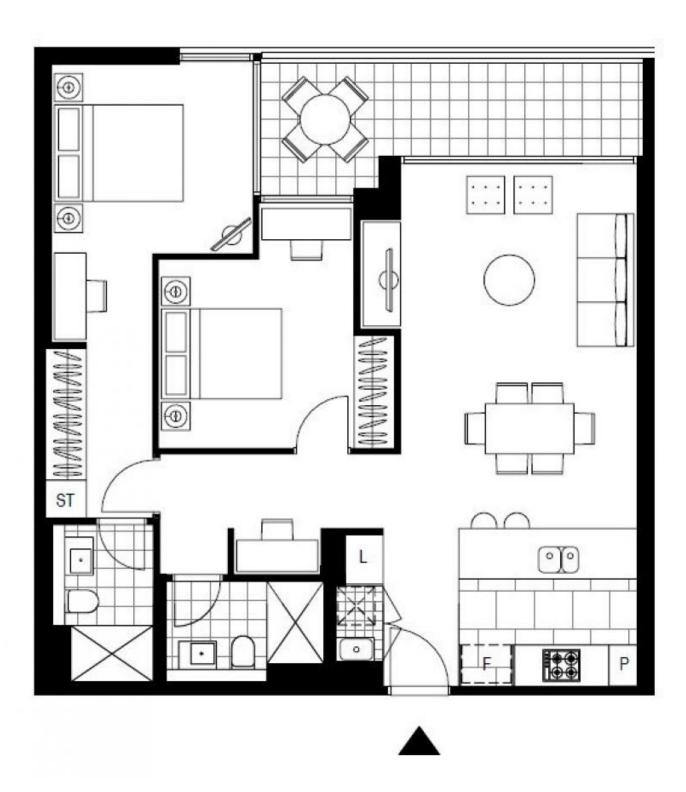

This 89sqm, Mirvac apartment features:

- Well-appointed bedrooms with floor-to-ceiling built-in wardrobes
- Tiled, open-plan living and dining area, with access to balcony