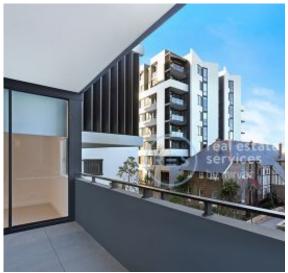

This 89sqm, Mirvac apartment features:

- Well-appointed bedrooms with floor-to-ceiling built-in wardrobes
- Tiled, open-plan living and dining area, with access to balcony