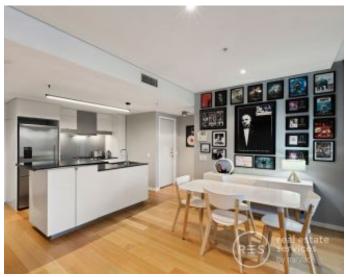

- ? Enjoy the charming 5th floor location and terrific northern orientation
- ? Tasmanian Oak timber floors through much of the apartment adds a touch of class
- ? Open and generous central lounge and meals zones for everyday living
- ? Balcony has 3 entry points and fantastic northern views
- ? State of the art kitchen enjoys tiered island bench, glass splashback, and s/steel appliances