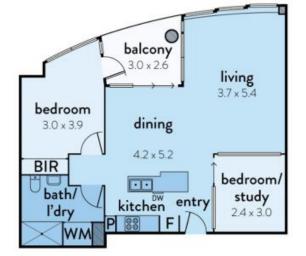

## **DOCKLANDS, VIC** 502/98 River Esplanade

## 502/98 RIVER ESPLANADE, DOCKLANDS

This floorplan is an artist's impression only, it contains information that we believe to be reliable however we cannot guarantee and accept no responsibility for the accuracy of information supplied. All dimensions are indicative and listed in metres. Interested parties should take their own measurements or engage the services of a licensed surveyor.

Plans shown are only indicative of layout. Dimensions are approximate.