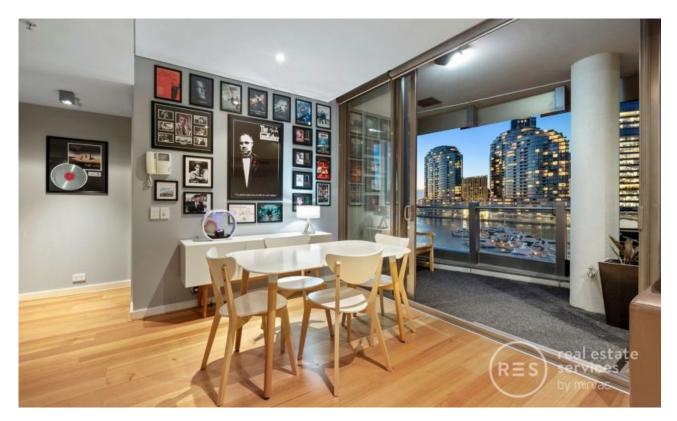

## Experience waterside excellence with this 5th floor podium beauty!

Some of the best waterside living you're likely to find in the Docklands which delivers exceptional northern views of the marina along with a style and comfort on this top floor podium level is hard to beat, this 2 bedroom residence is your next Yarra's Edge home.

- ? Enjoy the charming 5th floor location and terrific northern orientation
- ? Tasmanian Oak timber floors through much of the apartment adds a touch of class
- ? Open and generous central lounge and meals zones for everyday living
- ? Balcony has 3 entry points and fantastic northern views
- ? State of the art kitchen enjoys tiered island bench, glass splashback, and s/steel appliances