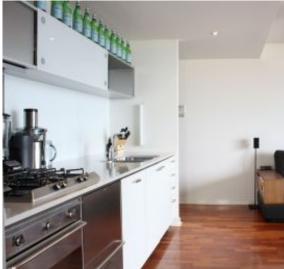

Full floor to ceiling windows dominate the airy lounge and meals hub, while a kitchen that will have you wanting to always eat in with its fully appointed SMEG appliances,

glass splashback, integrated fridge and freezer and loads of storage space.