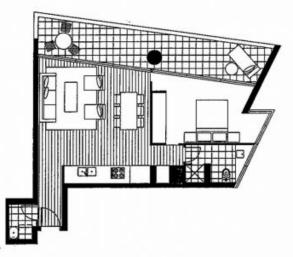

Living 4.1 x 3.4 Dining 3.6 x 2.0 Bedroom 1 3.1 x 3.7 Plus Robe

Please note that this floor plan is a guide only. The information contained herein is not guaranteed. Dimensions are approximate. Prospect purchasers must rely on their own enquiries.

Tower 1 Apartment 07 Level 8 - 29 Hard Surface Option

Plans shown are only indicative of layout. Dimensions are approximate.

DOCKLANDS, VIC 907/50 Lorimer Street