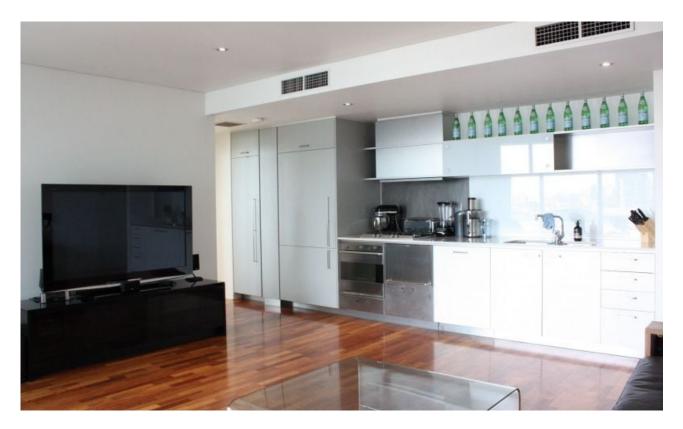

## Yearn for This Memorable Yarra's Edge Oasis.

This 9th floor dwelling is sure to catch the eye of owner-occupiers and investors who are looking to dip their toes in the Docklands property market. The expansive balcony is truly the highlight of the apartment, with an amazing amount of entertaining space and light. With total size over 85sqms, it is one of the larger one bedroom apartments in Yarra's Edge, for residents appreciating a good sense of space.

Full floor to ceiling windows dominate the airy lounge and meals hub, while a kitchen that will have you wanting to always eat in with its fully appointed SMEG appliances,

glass splashback, integrated fridge and freezer and loads of storage space.