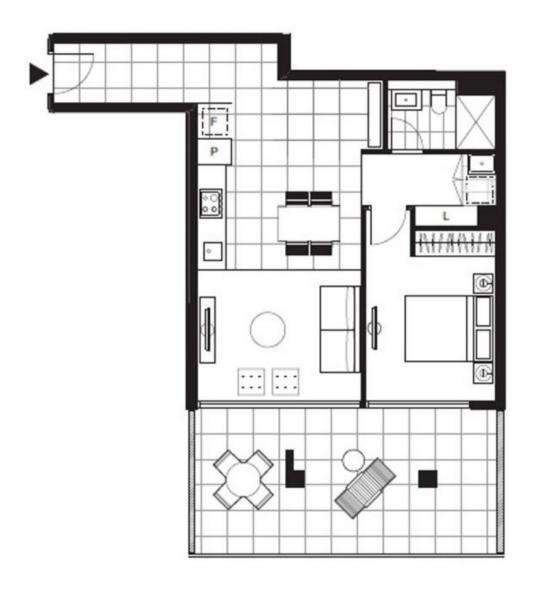

## Apartment features:

- ? Bespoke design, quality construction and finishes
- ? Large internal space of 62m2
- ? Balcony ? 24m2
- ? Storage cage near car space
- ? Stainless steel Miele appliances including integrated dishwasher
- ? Generous cupboard space

LEVEL 01