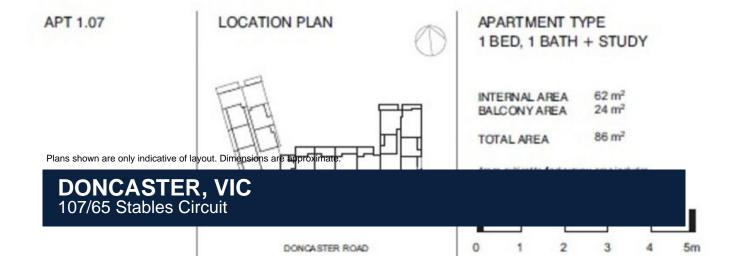

## **DONCASTER, VIC** 107/65 Stables Circuit

## Apartment features:

- ? Bespoke design, quality construction and finishes
- ? Large internal space of 62m2
- ? Balcony ? 24m2
- ? Storage cage near car space
- ? Stainless steel Miele appliances including integrated dishwasher
- ? Generous cupboard space