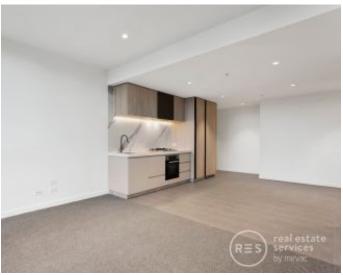

## Apartment features:

- ? Bespoke design, quality construction and finishes
- ? Large internal space of 62m2
- ? Balcony ? 24m2
- ? Storage cage near car space
- ? Stainless steel Miele appliances including integrated dishwasher
- ? Generous cupboard space