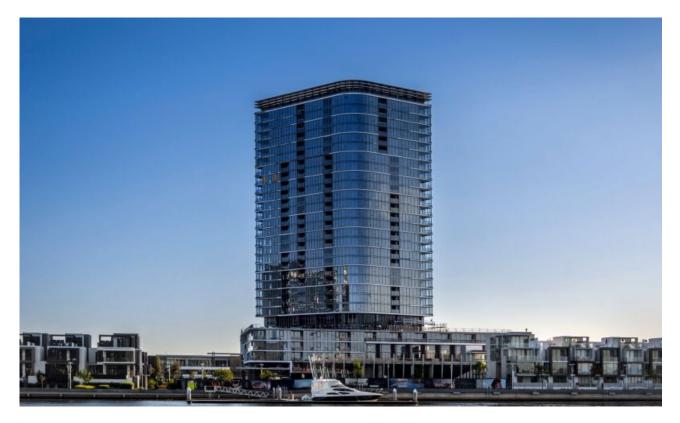

## **River Side Luxury in Docklands**

Forge is Melbourne's newest luxury waterfront address. Next generation interiors feature gourmet kitchens complemented by European appliances and designer bathrooms finessed with chic fittings and luxe matt and metallic finishes. Expansive glazing, balconies and a plethora of winter gardens create light-filled living environments and sweeping vistas of the city, the Yarra River, the Bolte Bridge and Port Phillip Bay.