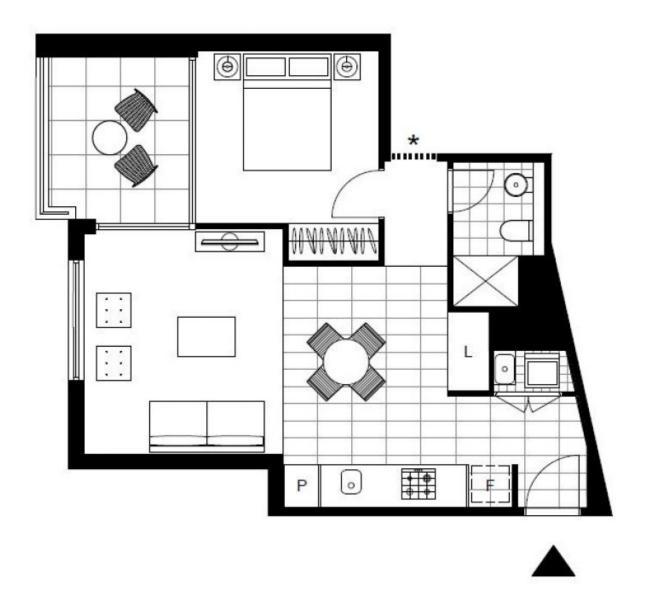

## **Deposit Taken**

This 56sqm, 1st-floor Apartment features:

- 1-Bedroom Apartment in Prime Inner-City Location
- Large bedroom with generous built-in wardrobe
- Spacious living and dining area, leading to the balcony
- Contemporary kitchen with stone benchtop and Miele appliances
- Sleek bathroom with generous storage
- Generous balcony overlooking the internal gardens
- Internal laundry with washer and dryer included
- Secure storage cage included
- Ducted A/C, video intercom and NBN connectivity
- 300m to the Heritage-listed Tramsheds, light rail station and public transport

## **Deposit Taken**

Contact: Christine Howison

02 8588 8888 0459 222 085 Stuart Nohra 02 8588 8888 0432 206 000

Type: Apartment
Date Available: 21/09/2019
Bond: \$2280

https://www.resbymirvac.com

Plans shown are only indicative of layout. Dimensions are approximate.