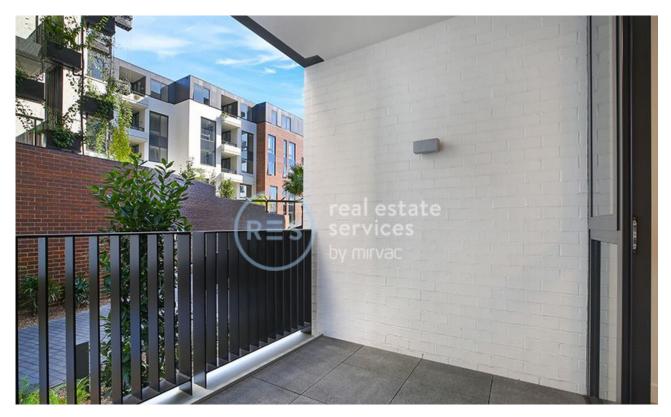

## **Deposit Taken**

This 56sqm, 1st-floor Apartment features:

- 1-Bedroom Apartment in Prime Inner-City Location
- Large bedroom with generous built-in wardrobe
- Spacious living and dining area, leading to the balcony
- Contemporary kitchen with stone benchtop and Miele appliances
- Sleek bathroom with generous storage
- Generous balcony overlooking the internal gardens
- Internal laundry with washer and dryer included
- Secure storage cage included
- Ducted A/C, video intercom and NBN connectivity
- 300m to the Heritage-listed Tramsheds, light rail station and public transport