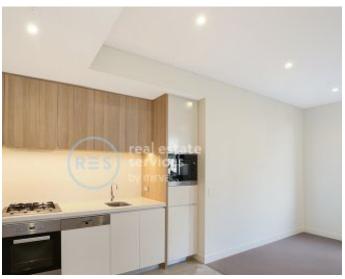

## **Deposit Taken**

This 56sqm, 1st-floor Apartment features:

- 1-Bedroom Apartment in Prime Inner-City Location
- Large bedroom with generous built-in wardrobe
- Spacious living and dining area, leading to the balcony
- Contemporary kitchen with stone benchtop and Miele appliances
- Sleek bathroom with generous storage
- Generous balcony overlooking the internal gardens
- Internal laundry with washer and dryer included
- Secure storage cage included
- Ducted A/C, video intercom and NBN connectivity
- 300m to the Heritage-listed Tramsheds, light rail station and public transport