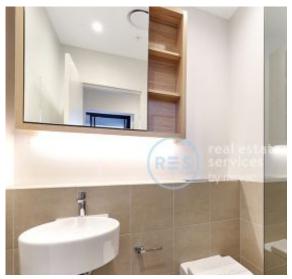

## **Deposit Taken**

This 56sqm, 1st-floor Apartment features:

- 1-Bedroom Apartment in Prime Inner-City Location
- Large bedroom with generous built-in wardrobe
- Spacious living and dining area, leading to the balcony
- Contemporary kitchen with stone benchtop and Miele appliances
- Sleek bathroom with generous storage
- Generous balcony overlooking the internal gardens
- Internal laundry with washer and dryer included
- Secure storage cage included
- Ducted A/C, video intercom and NBN connectivity
- 300m to the Heritage-listed Tramsheds, light rail station and public transport