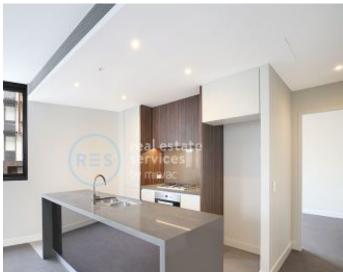

## **Deposit Taken!**

This 97sqm, 5th Floor Apartment features: North-Facing 2-Bedroom Apartment in Harold Park

- Large bedrooms with generous built-in wardrobes
- Spacious living and dining area, leading to the balcony
- Modern kitchen with stone benchtops and Miele appliances
- Sleek bathrooms with great storage, bath in ensuite
- Large balcony, perfect for entertaining
- Internal laundry with washer and dryer included
- Secure car space and storage cage included
- Ducted A/C, video intercom and NBN connectivity
- 270m to the Heritage-listed Tramsheds, light rail station and public transport