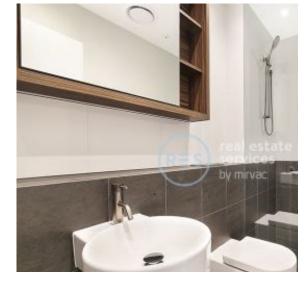

## **Deposit Taken!**

This 97sqm, 5th Floor Apartment features: North-Facing 2-Bedroom Apartment in Harold Park

- Large bedrooms with generous built-in wardrobes
- Spacious living and dining area, leading to the balcony
- Modern kitchen with stone benchtops and Miele appliances
- Sleek bathrooms with great storage, bath in ensuite
- Large balcony, perfect for entertaining
- Internal laundry with washer and dryer included
- Secure car space and storage cage included
- Ducted A/C, video intercom and NBN connectivity
- 270m to the Heritage-listed Tramsheds, light rail station and public transport