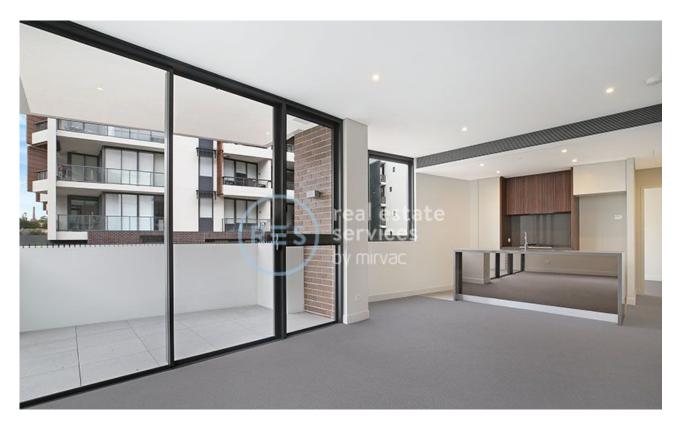

## **Deposit Taken!**

This 97sqm, 5th Floor Apartment features: North-Facing 2-Bedroom Apartment in Harold Park

- Large bedrooms with generous built-in wardrobes
- Spacious living and dining area, leading to the balcony
- Modern kitchen with stone benchtops and Miele appliances
- Sleek bathrooms with great storage, bath in ensuite
- Large balcony, perfect for entertaining
- Internal laundry with washer and dryer included
- Secure car space and storage cage included
- Ducted A/C, video intercom and NBN connectivity
- 270m to the Heritage-listed Tramsheds, light rail station and public transport