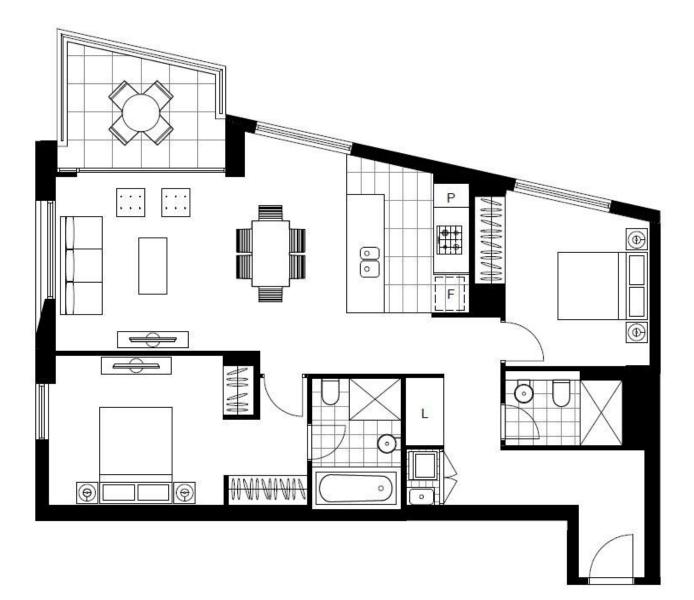

d Miele appliances
- Sleek bathrooms with great storage, bath in ensuite
- Large balcony, perfect for entertaining
- Internal laundry with washer and dryer included
- Secure car space and storage cage included
- Ducted A/C, video intercom and NBN connectivity
- 270m to the Heritage-listed Tramsheds, light rail station and public transport



## **Deposit Taken!**

| Bopoon ranom                |               |
|-----------------------------|---------------|
| Contact:                    | Naz Sabzpouri |
|                             | 02 8588 8888  |
|                             | 0401 545 440  |
| Туре:                       | Apartment     |
| Date Available:             | 20/01/2021    |
| Bond:                       | \$3000        |
| https://www.resbymirvac.com |               |



Plans shown are only indicative of layout. Dimensions are approximate.