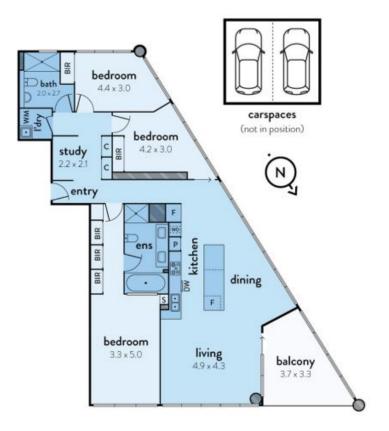

## 2704/1 POINT PARK CRESCENT, DOCKLANDS

This floorplan is an artist's impression only, it contains information that, we believe to be reliable however we cannot guarantee and accept no responsibility for the accuracy of information supplied. All dimensions are indicative and listed in metrics, interested parties should take their own measurements or engage the services of a licensed surveyor.

Plans shown are only indicative of layout. Dimensions are approximate.