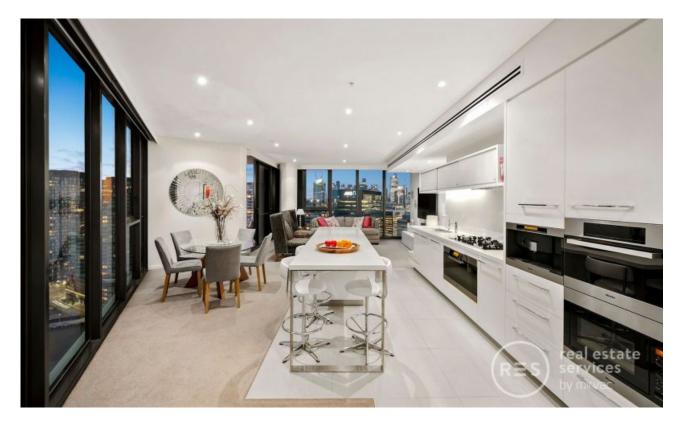

## The ultimate Yarra's Edge prize with breathtaking views

The epitome of effortless and luxurious Yarra's Edge living which promises breathtaking views that won't soon be forgotten, this stunningly immaculate 3 bedroom + study, 2 bathroom, 2 car space residence is in a league of its own.

? On the 27th floor of Yarra Point which allows for views of Port Phillip Bay, Yarra River, north and west mountain ranges, and iconic CBD skyline

? Generous central lounge and dining is saturated in natural light thanks to bright full windows

? State of the art kitchen with integrated fridge and freezer, a wealth of storage options, Zip hydrotap, Vintec wine fridge, and full Miele appliances including a steam oven and built-in Nespresso coffee maker