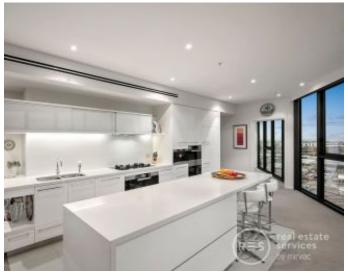

? State of the art kitchen with integrated fridge and freezer, a wealth of storage options, Zip hydrotap, Vintec wine fridge, and full Miele appliances including a steam oven and built-in Nespresso coffee maker