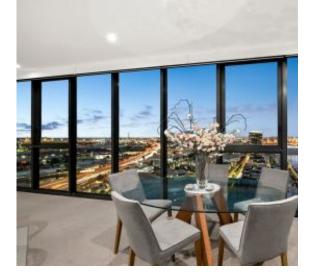

? On the 27th floor of Yarra Point which allows for views of Port Phillip Bay, Yarra River, north and west mountain ranges, and iconic CBD skyline

? Generous central lounge and dining is saturated in natural light thanks to bright full windows