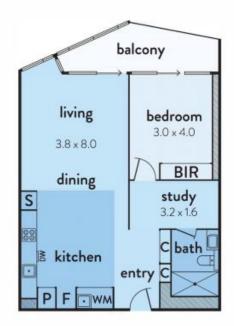

## 1502/100 LORIMER STREET, DOCKLANDS

This floorplan is an artist's impression only, it contains information that we believe to be reliable however we cannot guarantee and accept no responsibility for the accuracy of information supplied. All dimensions are indicative and listed in metres, Interested parties should take their own measurements or engage the services of a licensed surveyor.

(not in position)

Plans shown are only indicative of layout. Dimensions are approximate.