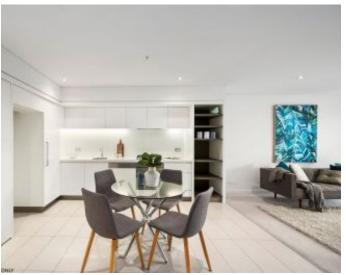

An open plan and thoughtful design promises a spacious main lounge and meals hub, which flows out to the large undercover balcony where the scenic Yarra River and CBD views is there for you to enjoy 24/7. The kitchen is splashed with sleek stone and comes with stainless steel Miele appliances, while the sizeable bedroom has access to the balcony and a built-in robe.

Other features include a study area, pristine bathroom, European laundry, ducted heating and cooling, secure intercom, secure car space, and access to RekDek which includes a gym, pool, spa, steam room, and sauna. Close to South Wharf Promenade restaurants including The