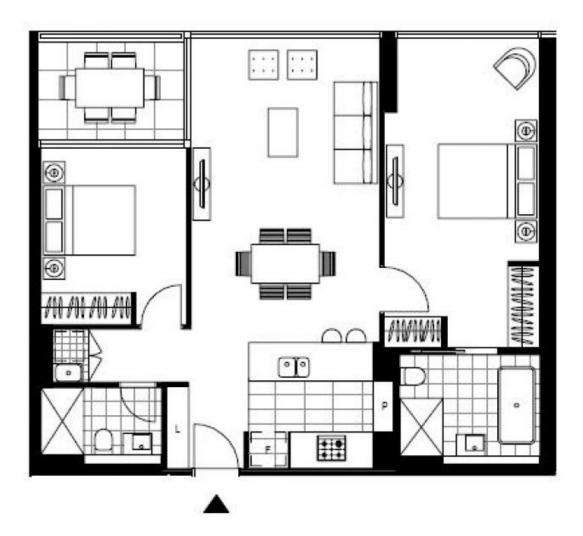

This 2 Bedroom apartment in "The William" offers:

- Harbour and city views
- Stone kitchen island bench top with Miele appliances
- Exclusive colour scheme and feature pendant lighting
- Ducted air-conditioning
- Internal laundry with washing machine and dryer included
- Two secure storage cages in the basement

Plans shown are only indicative of layout. Dimensions are approximate.