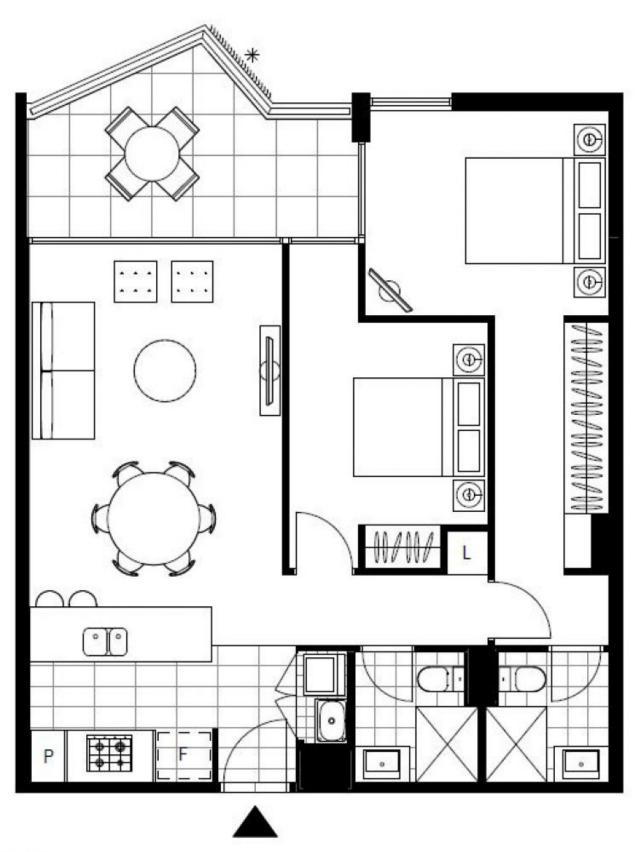

## Deposit Taken - More Available - Please Contact - 0401 545 440

This 82sqm, 2nd floor Apartment features:

- Two well-appointed bedrooms with generous built-in wardrobes
- Flowing living and dining area, leading to the balcony
- Modern kitchen with stone benchtops and Miele appliances
- Sleek bathrooms with plenty of vanity storage
- Sunny, garden facing balcony with access from bedrooms
- Internal laundry with washing machine and dryer included
- Secure car space and storage cage included (CHECK WHAT'S INCLUDED)
- Ducted A/C, video intercom and NBN connectivity
- 450m to the Heritage-listed Tramsheds, light rail and public transport

#### **Deposit Taken**

Contact: Naz Sabzpouri

02 8588 8888 0401 545 440

Type: Apartment
Date Available: 13/08/2020
Bond: \$2780

https://www.resbymirvac.com

Plans shown are only indicative of layout. Dimensions are approximate.