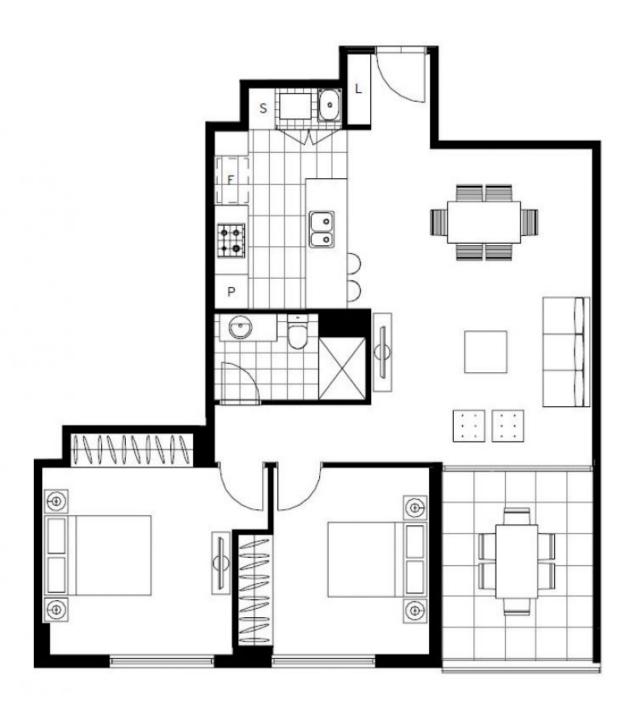

## **Deposit Taken!**

This 88sqm, 2-Bedroom Apartment features:

2-Bedroom Apartment in Harold Park

- Two spacious bedrooms with generous built-in wardrobes
- Spacious combined living and dining area
- Stylish kitchen with stone benchtops and Miele appliances
- Ultramodern bathroom with plenty of vanity storage
- Sunny balcony, perfect for entertaining
- Internal laundry with washer and dryer included
- Secure car space and storage cage included
- Ducted A/C, video intercom and NBN connectivity
- 350m to the Heritage-listed Tramsheds, light rail station and public transport

## **Deposit Taken**

Contact: Matthew Matthews

02 8588 8888

0418 266 590

Type: Apartment Date Available: 09/03/2020

**Bond:** \$3120

https://www.resbymirvac.com

Plans shown are only indicative of layout. Dimensions are approximate.