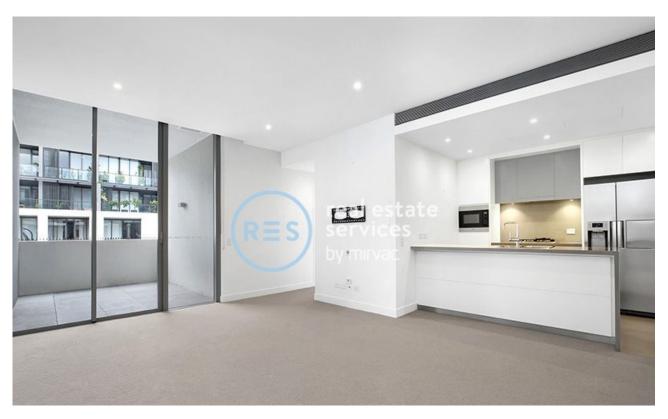

## **Deposit Taken!**

This 88sqm, 2-Bedroom Apartment features:

2-Bedroom Apartment in Harold Park

- Two spacious bedrooms with generous built-in wardrobes
- Spacious combined living and dining area
- Stylish kitchen with stone benchtops and Miele appliances
- Ultramodern bathroom with plenty of vanity storage
- Sunny balcony, perfect for entertaining
- Internal laundry with washer and dryer included
- Secure car space and storage cage included
- Ducted A/C, video intercom and NBN connectivity
- 350m to the Heritage-listed Tramsheds, light rail station and public transport