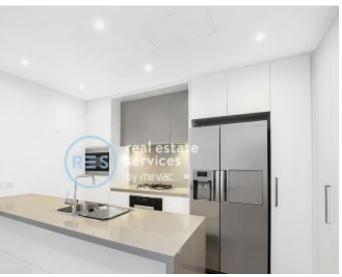

## **Deposit Taken!**

This 88sqm, 2-Bedroom Apartment features:

2-Bedroom Apartment in Harold Park

- Two spacious bedrooms with generous built-in wardrobes
- Spacious combined living and dining area
- Stylish kitchen with stone benchtops and Miele appliances
- Ultramodern bathroom with plenty of vanity storage
- Sunny balcony, perfect for entertaining
- Internal laundry with washer and dryer included
- Secure car space and storage cage included
- Ducted A/C, video intercom and NBN connectivity
- 350m to the Heritage-listed Tramsheds, light rail station and public transport