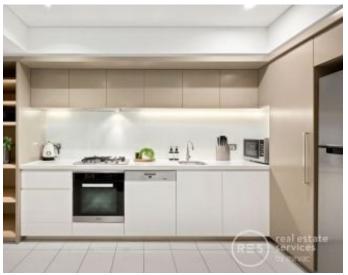

- ? Generous central living with space for lounge and meals
- ? Open stone kitchen enjoys Miele appls, bedrooms with BIRs
- ? Balcony boasts exceptional views of the marina and CBD
- ? Car space, access gym, pool, spa, steam room, and sauna