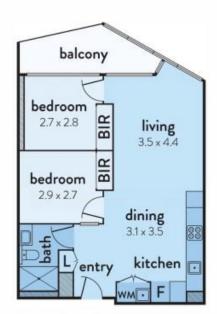

### 1204/100 LORIMER STREET DOCKLANDS

This floorplan is an artist's impression only, it contains information that we believe to be reliable however we cannot guarantee and accept no responsibility for the accuracy of information supplied. All dimensions are indicative and listed in metres. Interested parties should take their own measurements or engage the services of a licensed surveyor.

Plans shown are only indicative of layout. Dimensions are approximate.