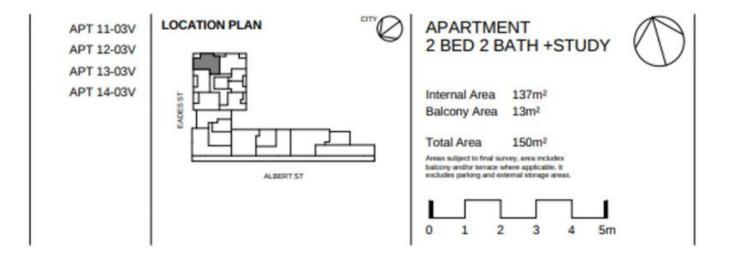

## The Eastbourne - 2-bedroom corner apartment with bathtub

Be the first to call The Eastbourne home! Currently under construction and due for completion in June, ready for tenants to move in late-June / early-July.

Apartment features: ? Bespoke design, quality construction and finishes

Plans shown are only indicative of layout. Dimensions are approximate.

**EAST MELBOURNE, VIC** 1103/296 Victoria Parade