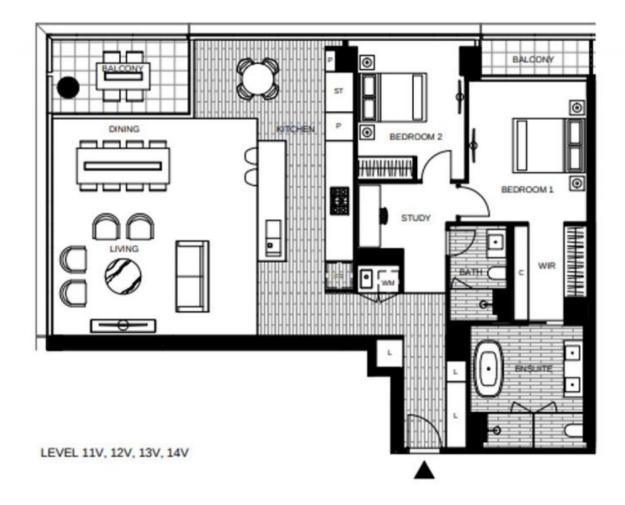

## The Eastbourne - 2-bedroom corner apartment with bathtub

Be the first to call The Eastbourne home! Currently under construction and due for completion in June, ready for tenants to move in late-June / early-July.

Apartment features: ? Bespoke design, quality construction and finishes

Plans shown are only indicative of layout. Dimensions are approximate.

**EAST MELBOURNE, VIC** 1103/296 Victoria Parade