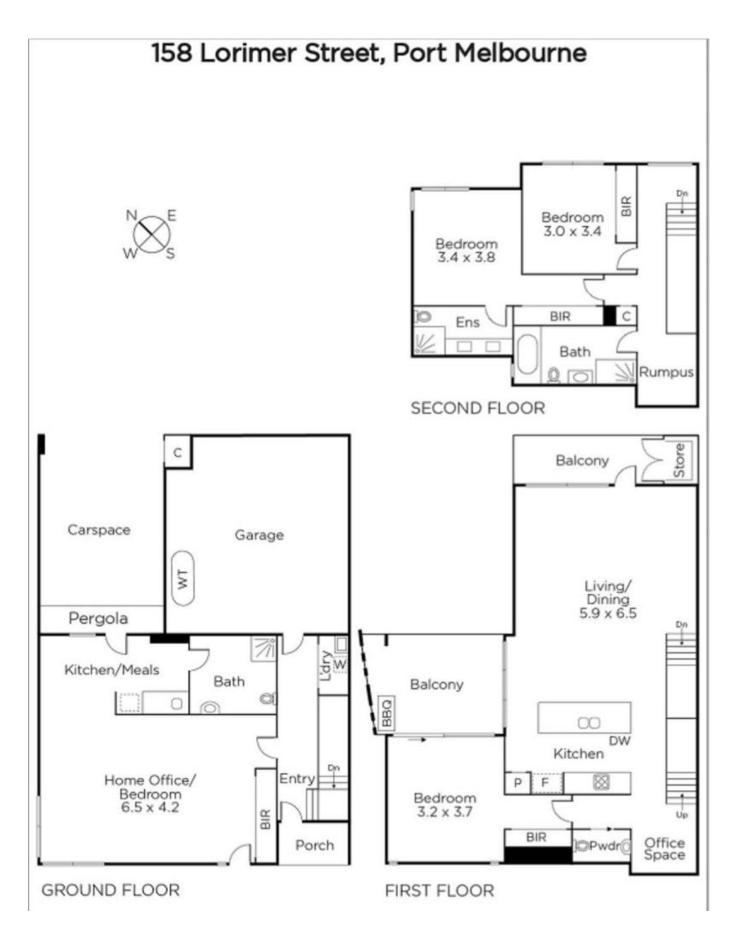

## DOCKLANDS, VIC 158 & 158A Lorimer Street

## The Luxury Of Living, Relaxing & Working At Home

Located in the sought after Yarras Edge in the Docklands moments from the city and the water's edge, this three bedroom + home office will be sure to impress.

Split over three levels with finishes of the finest quality the open-plan living and dining area is accompanied by two balconies plus an entertainment area that look toward the Melbourne Star and Yarra river with the gournet kitchen enhancing the family living area, with European stainless steel appliances, stone countertops and a feature island bench.

The three bedrooms are spacious and positioned north-facing to capture the views, and the main bedroom is accompanied by a luxury ensuite with a double vanity.

Plans shown are only indicative of layout. Dimensions are approximate.