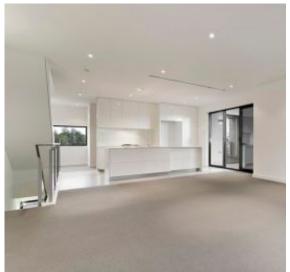

Split over three levels with finishes of the finest quality the open-plan living and dining area is accompanied by two balconies plus an entertainment area that look toward the Melbourne Star and Yarra river with the gournet kitchen enhancing the family living area, with European stainless steel appliances, stone countertops and a feature island bench.