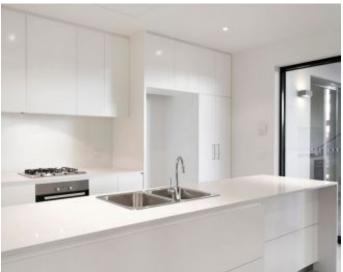

Split over three levels with finishes of the finest quality the open-plan living and dining area is accompanied by two balconies plus an entertainment area that look toward the Melbourne Star and Yarra river with the gournet kitchen enhancing the family living area, with European stainless steel appliances, stone countertops and a feature island bench.