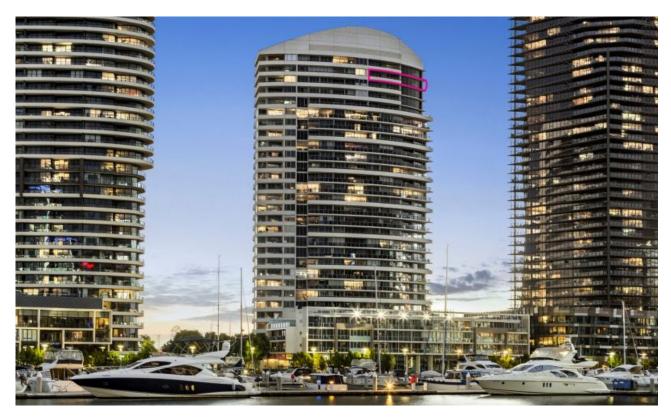

## DOCKLANDS, VIC 2801/80 Lorimer Street

- ? On the private and peaceful 28th floor with only two other apartments on the level
- ? Enjoy 176 sqm (approx.) of internal space
- ? Views include Port Phillip Bay, Yarra River, mountain ranges to the north, and the iconic CBD
- ? Expansive lounge and dining enjoys brilliant light and the superb views through full windows
- ? Stone kitchen has integrated fridge and freezer plus full Miele appliances including a coffee machine