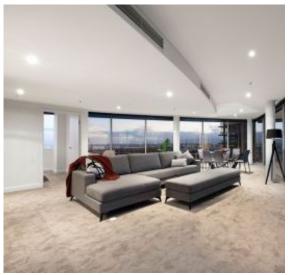

## Sub-penthouse stunner with exceptional views and amazing space

With stunning views from all rooms, an incredible amount of internal space, and enviable modern luxury, this 4 bedroom, 2.5 bathroom sub-penthouse apartment is out of this world!

- ? On the private and peaceful 28th floor with only two other apartments on the level
- ? Enjoy 176 sqm (approx.) of internal space
- ? Views include Port Phillip Bay, Yarra River, mountain ranges to the north, and the iconic CBD
- ? Expansive lounge and dining enjoys brilliant light and the superb views through full windows
- ? Stone kitchen has integrated fridge and freezer plus full Miele appliances including a coffee machine