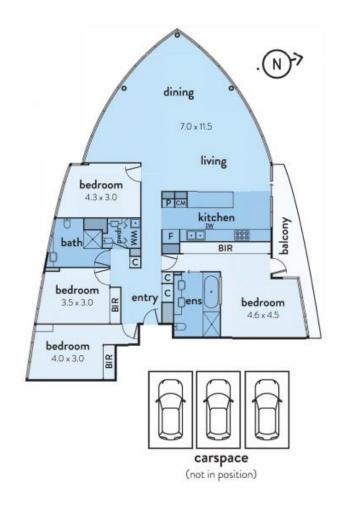

## 2801/80 LORIMER STREET, DOCKLANDS

This floorplan is an artist's impression only, it contains information that we believe to be reliable however we cannot guarantee and accept no responsibility for the accuracy of information supplied. All dimensions are indicative and listed in metres, Interested parties should take their own measurements or engage the services of a licensed surveyor.