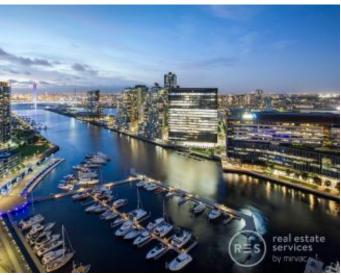

- ? On the private and peaceful 28th floor with only two other apartments on the level
- ? Enjoy 176 sqm (approx.) of internal space
- ? Views include Port Phillip Bay, Yarra River, mountain ranges to the north, and the iconic CBD
- ? Expansive lounge and dining enjoys brilliant light and the superb views through full windows
- ? Stone kitchen has integrated fridge and freezer plus full Miele appliances including a coffee machine