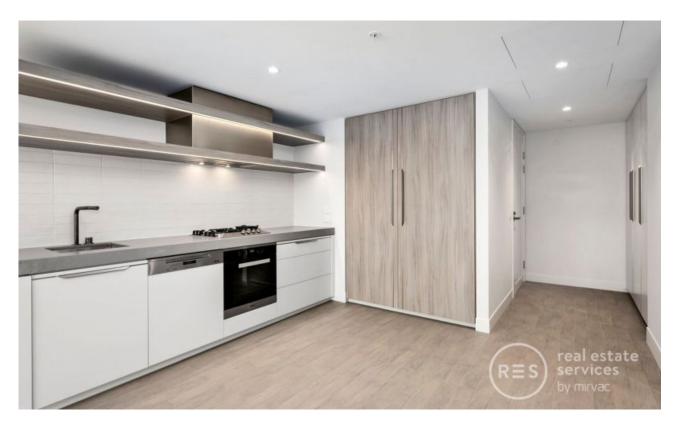

## Apartment features:

?Bespoke design, quality construction and finishes

? Internal space of 61m2

LEVEL 7V,8V,9V,10V,11V,12V,13V,14V

Plans shown are only indicative of layout. Dimensions are approximate.