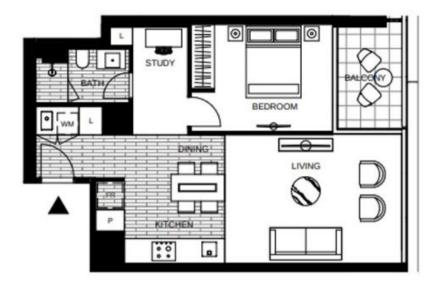

## Apartment features:

?Bespoke design, quality construction and finishes

? Internal space of 61m2

LEVEL 7V,8V,9V,10V,11V,12V,13V,14V

Plans shown are only indicative of layout. Dimensions are approximate.