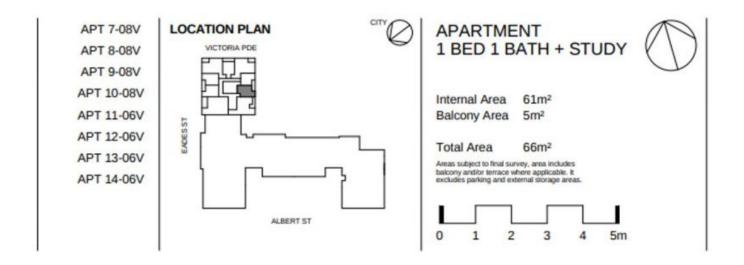

## Apartment features:

?Bespoke design, quality construction and finishes

? Internal space of 61m2

LEVEL 7V,8V,9V,10V,11V,12V,13V,14V

Plans shown are only indicative of layout. Dimensions are approximate.