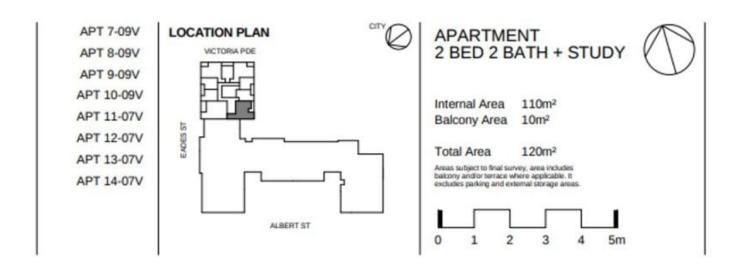

Apartment features:

Bespoke design, quality construction and finishes
Internal space of 110m2
Large Balcony ? 10m2
Storage cage near car space
Luxurious ensuite with X2 basins
Stainless steel Miele appliances, integrated dishwasher
Intergrated Fisher & Camp; Paykel 403L Fridge/Freezer