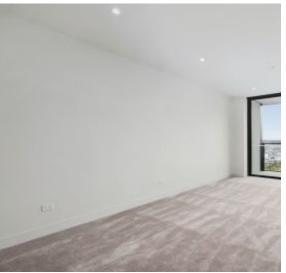

Apartment features:

Bespoke design, quality construction and finishes
Internal space of 110m2
Large Balcony ? 10m2
Storage cage near car space
Luxurious ensuite with X2 basins
Stainless steel Miele appliances, integrated dishwasher
Intergrated Fisher & Camp; Paykel 403L Fridge/Freezer