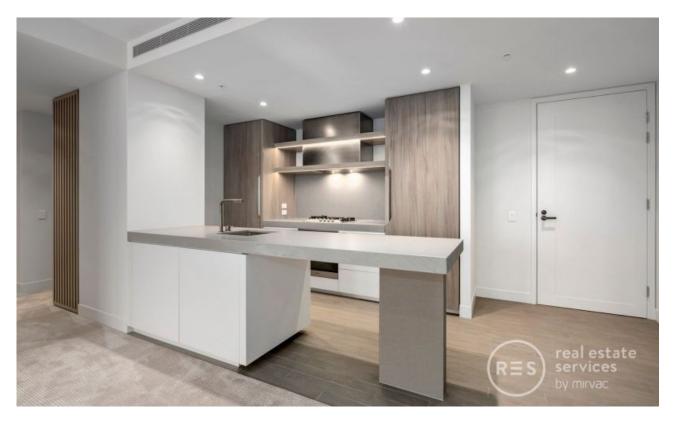

Apartment features:

Bespoke design, quality construction and finishes
Internal space of 110m2
Large Balcony ? 10m2
Storage cage near car space
Luxurious ensuite with X2 basins
Stainless steel Miele appliances, integrated dishwasher
Intergrated Fisher & Camp; Paykel 403L Fridge/Freezer