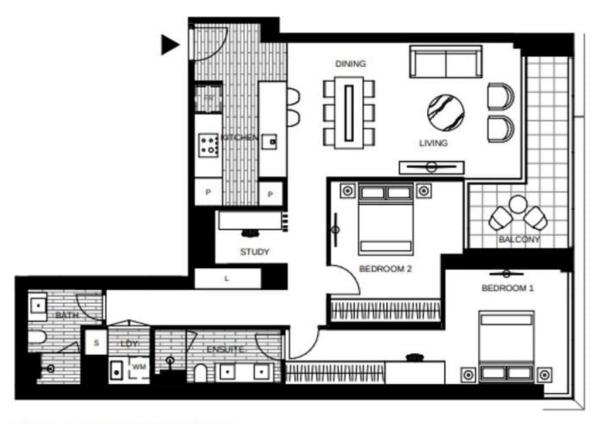

## The Eastbourne - 2-bedroom apartment with study

The Eastbourne is set to be an inner-city Eden, a heartbeat from the city, yet feeling like a million miles away. Located in East Melbourne, a neighbourhood of distinction, steeped in history and home to a privileged few.

Apartment features:

Bespoke design, quality construction and finishes
Internal space of 110m2
Large Balcony ? 10m2
Storage cage near car space
Luxurious ensuite with X2 basins
Stainless steel Miele appliances, integrated dishwasher
Intergrated Fisher & Camp; Paykel 403L Fridge/Freezer