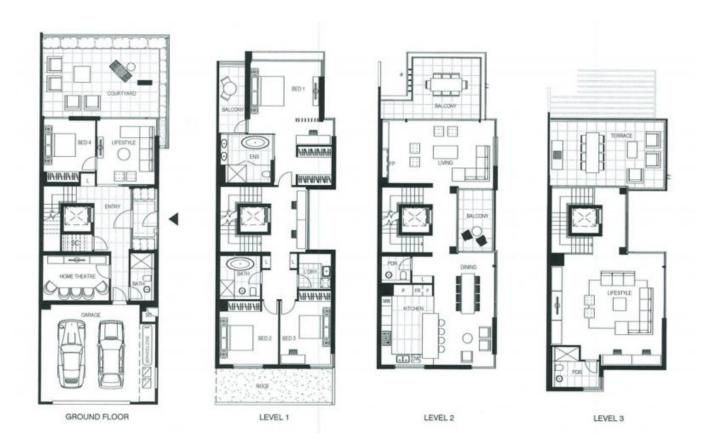

Opportunities like this don't come around very often. This outstanding townhouse offers a multitude of living spaces, bedrooms, bathrooms, and north-facing alfresco areas over four amazing levels, with each floor accessed via an internal lift as well as promising an abundance of modern class and quality.

A ground floor covers all your bases with a relaxed living zone, bedroom, study, sleek bathroom, and a generous undercover entertaining area. Three more bedrooms can be found on the first floor, with one of these bedrooms being the exquisite master retreat which boasts marvellous water views, sizeable balcony, study area, walk-in robe, and sumptuous

double vanity ensuite with a chic freestanding bath. This level further has a stylish bathroom and large laundry.

## \$2,000 per week

Type:

Contact: Baden Lucas

> 03 9645 1199 0418 888 751

Townhouse Date Available: 03/06/2019 **Leased Date:** 08/06/2019

\$12000

https://www.resbymirvac.com

Plans shown are only indicative of layout. Dimensions are approximate.