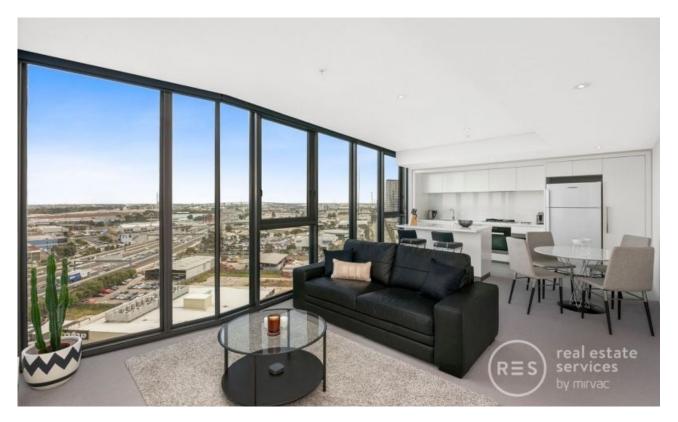

## Fully furnished executive style apartment

Featuring a unique layout which allows for stunningly open, light-filled, and spacious living, this incredible Fully Furnished 2 bedroom apartment in the coveted Array complex is an idyllic Docklands retreat in the wonderful Yarra's Edge.

Bright floor-to-ceiling windows dominate much of this generous residence, with the relaxed central living zone having enough fantastic space to enjoy both large lounge and dining areas. The straight line kitchen has the rare offering of full windows with views plus beautiful stone benchtops and stainless steel Miele appliances.

Both bedrooms with views and built-in robe storage include the sizeable main bedroom, meanwhile the sleek bathroom boasts designer wall tiles. Other extras include ducted heating and cooling, secure intercom, secure car space, and access to RekDek which includes a gym, pool, spa, steam room, and sauna.