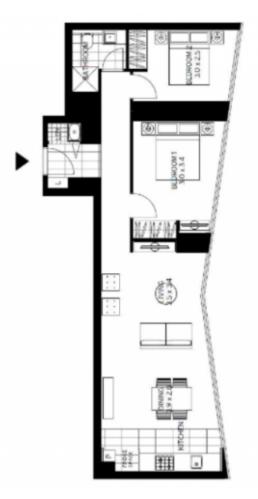

# 1506/100 Lorimer St, Docklands

2 Bed | 1 Bath | 1 Car

### Level 15

- Fully furnished
- Island bench
- Views of Port Phillip Bay

For more information, please contact:

Aleiasha Clark 0491 174 507 aleiasha.clark@resbymirvac.com

Plans shown are only indicative of layout. Dimensions are approximate.