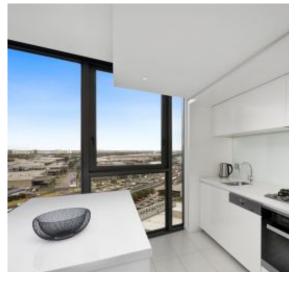

Bright floor-to-ceiling windows dominate much of this generous residence, with the relaxed central living zone having enough fantastic space to enjoy both large lounge and dining areas. The straight line kitchen has the rare offering of full windows with views plus beautiful stone benchtops and stainless steel Miele appliances.