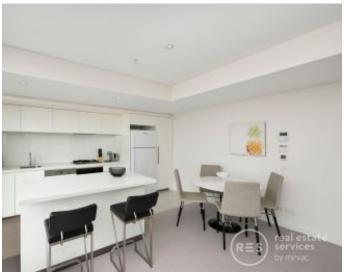

Bright floor-to-ceiling windows dominate much of this generous residence, with the relaxed central living zone having enough fantastic space to enjoy both large lounge and dining areas. The straight line kitchen has the rare offering of full windows with views plus beautiful stone benchtops and stainless steel Miele appliances.