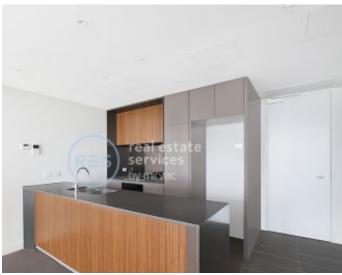

## 2-Bedroom Apartment with Sweeping City Views in Green Square

This 103sqm, 22nd floor Apartment features:

- Large bedrooms with generous built-in wardrobes
- Open-plan living and dining area, leading to the balcony
- Contemporary kitchen with stone benchtops with Miele appliances
- Sleek bathrooms with plenty of storage, bath in ensuite
- Spacious North-facing balcony with uninterrupted city views
- Internal laundry with dryer included
- Study nook off second bedroom, perfect for home office
- Secure car space and storage cage included
- Ducted A/C, video intercom and NBN connectivity
- 300m to Woolworths, The Social Corner and Green Square Train Station (10mins to the City)  $\,$