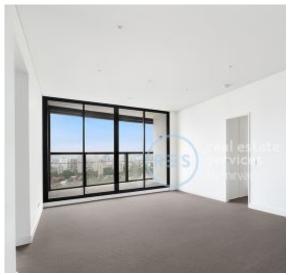

## 2-Bedroom Apartment with Sweeping City Views in Green Square

This 103sqm, 22nd floor Apartment features:

- Large bedrooms with generous built-in wardrobes
- Open-plan living and dining area, leading to the balcony
- Contemporary kitchen with stone benchtops with Miele appliances
- Sleek bathrooms with plenty of storage, bath in ensuite
- Spacious North-facing balcony with uninterrupted city views
- Internal laundry with dryer included
- Study nook off second bedroom, perfect for home office
- Secure car space and storage cage included
- Ducted A/C, video intercom and NBN connectivity
- 300m to Woolworths, The Social Corner and Green Square Train Station (10mins to the City)  $\,$