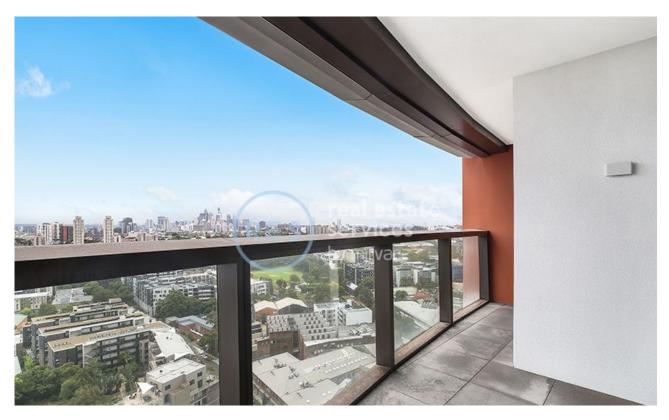

## 2-Bedroom Apartment with Sweeping City Views in Green Square

This 103sqm, 22nd floor Apartment features:

- Large bedrooms with generous built-in wardrobes
- Open-plan living and dining area, leading to the balcony
- Contemporary kitchen with stone benchtops with Miele appliances
- Sleek bathrooms with plenty of storage, bath in ensuite
- Spacious North-facing balcony with uninterrupted city views
- Internal laundry with dryer included
- Study nook off second bedroom, perfect for home office
- Secure car space and storage cage included
- Ducted A/C, video intercom and NBN connectivity
- 300m to Woolworths, The Social Corner and Green Square Train Station (10mins to the City)  $\,$