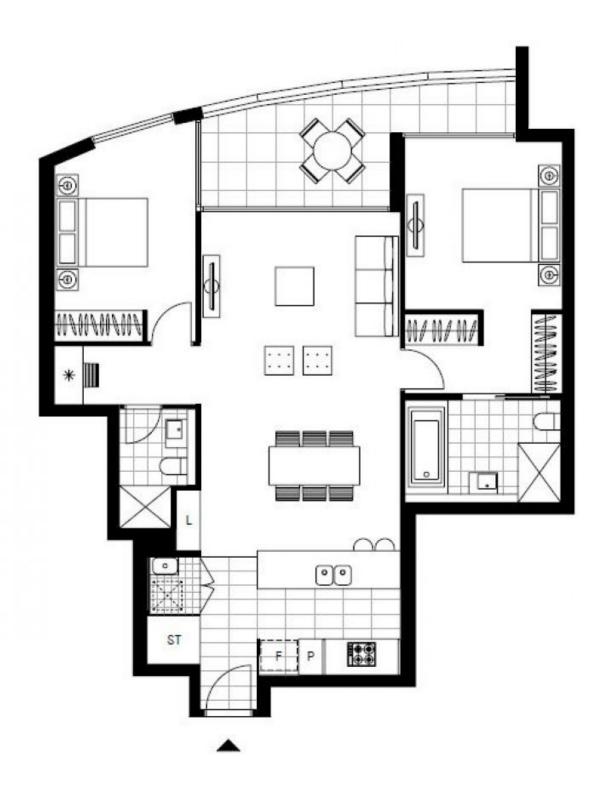

## 2-Bedroom Apartment with Sweeping City Views in Green Square

This 103sqm, 22nd floor Apartment features:

- Large bedrooms with generous built-in wardrobes
- Open-plan living and dining area, leading to the balcony
- Contemporary kitchen with stone benchtops with Miele appliances
- Sleek bathrooms with plenty of storage, bath in ensuite
- Spacious North-facing balcony with uninterrupted city views
- Internal laundry with dryer included
- Study nook off second bedroom, perfect for home office
- Secure car space and storage cage included
- Ducted A/C, video intercom and NBN connectivity
- 300m to Woolworths, The Social Corner and Green Square Train Station (10mins to the City)  $\,$

## **DEPOSIT TAKEN - More Apartments Available!**

Contact: Carmen Whiteley

02 8588 8888 0497 555 519

Type: Apartment
Date Available: 19/06/2020
Bond: \$3400

https://www.resbymirvac.com

Plans shown are only indicative of layout. Dimensions are approximate.