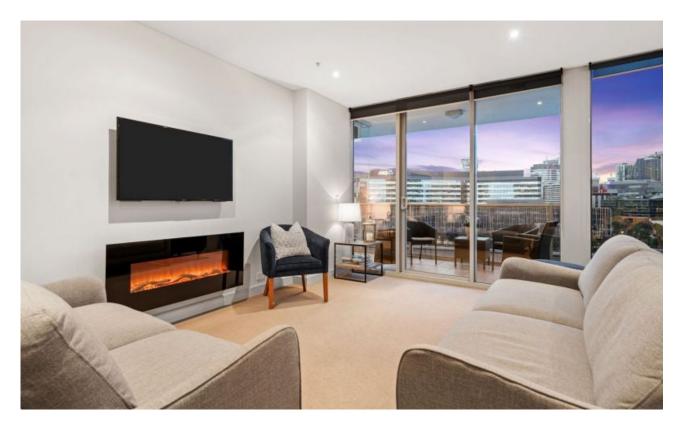

## **Docklands Living At It's Best**

One of the most popular 2 bedroom 2 bathroom floor plans on offer at Yarra's Edge. Situated above the tranquil Marina at Yarra's Edge this ultra modern apartment has it all. For the discerning entertainer it would be a choice of indoor dining from its spacious open plan areas or outdoor on the bright and sunny North facing balcony taking in the fabulous views of the Yarra River and Melbourne's everlasting backdrop of the CBD.

The kitchen features an abundance of storage, stone bench tops and quality stainless steel European appliances. The generous main bedroom includes balcony access with stunning views, walk through robes and en-suite with deep relaxing bath. The large second bedroom includes built in robes and has it's own adjacent bathroom. Featuring separate laundry, ducted Air-conditioning and Heating throughout, 2 secure car spaces and an overhead storage.