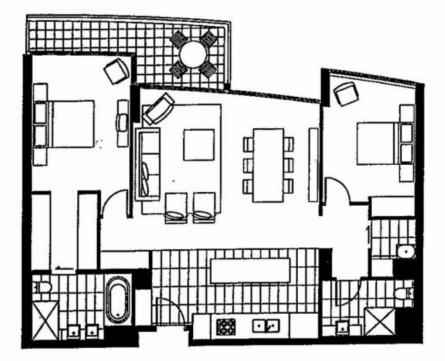

Plans shown are only indicative of layout. Dimensions are approximate.

DOCKLANDS, VIC 1103/80 Lorimer Street