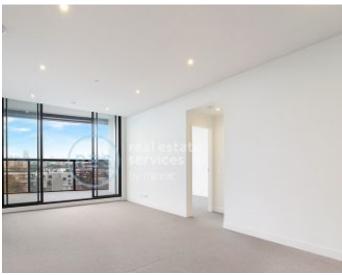

## Bright & Modern 2-Bedroom Apartment with City Views This 101sqm, 2-Bedroom Apartment features:

- Large bedrooms with generous built-in wardrobes
- Open-plan, spacious living and dining area, ideal for entertaining
- Contemporary kitchen with stone benchtops and built-in appliances
- Sleek bathrooms with plenty of vanity storage, bath in ensuite
- Generous North-facing balcony, with uninterrupted city views
- Internal laundry with dryer included
- Secure car space and storage cage included
- Ducted A/C, video intercom and NBN connectivity
- 300m to Woolworths, The Social Corner and Green Square Train Station (10mins to the City)