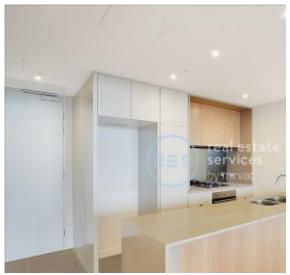

## Bright & Modern 2-Bedroom Apartment with City Views This 101sqm, 2-Bedroom Apartment features:

- Large bedrooms with generous built-in wardrobes
- Open-plan, spacious living and dining area, ideal for entertaining
- Contemporary kitchen with stone benchtops and built-in appliances
- Sleek bathrooms with plenty of vanity storage, bath in ensuite
- Generous North-facing balcony, with uninterrupted city views
- Internal laundry with dryer included
- Secure car space and storage cage included
- Ducted A/C, video intercom and NBN connectivity
- 300m to Woolworths, The Social Corner and Green Square Train Station (10mins to the City)