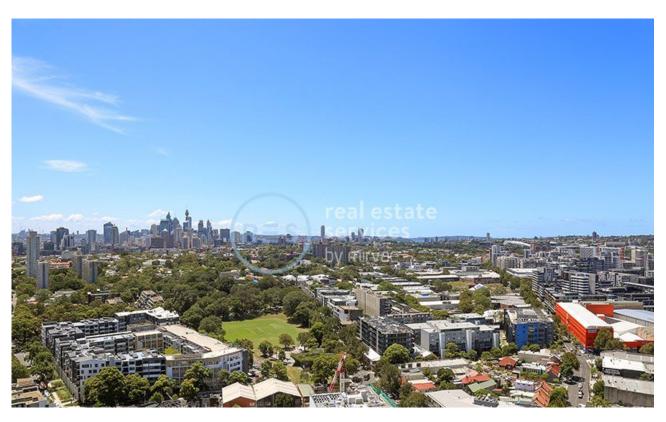

## Bright & Modern 2-Bedroom Apartment with City Views This 101sqm, 2-Bedroom Apartment features:

- Large bedrooms with generous built-in wardrobes
- Open-plan, spacious living and dining area, ideal for entertaining
- Contemporary kitchen with stone benchtops and built-in appliances
- Sleek bathrooms with plenty of vanity storage, bath in ensuite
- Generous North-facing balcony, with uninterrupted city views
- Internal laundry with dryer included
- Secure car space and storage cage included
- Ducted A/C, video intercom and NBN connectivity
- 300m to Woolworths, The Social Corner and Green Square Train Station (10mins to the City)