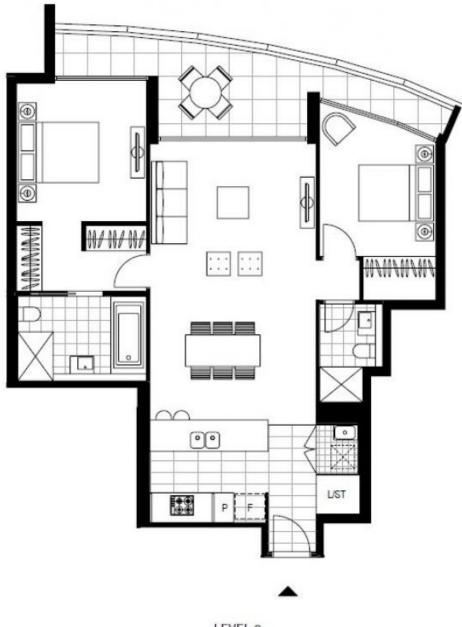

## Bright & Modern 2-Bedroom Apartment with City Views This 101sqm, 2-Bedroom Apartment features:

- Large bedrooms with generous built-in wardrobes
- Open-plan, spacious living and dining area, ideal for entertaining
- Contemporary kitchen with stone benchtops and built-in appliances
- Sleek bathrooms with plenty of vanity storage, bath in ensuite
- Generous North-facing balcony, with uninterrupted city views
- Internal laundry with dryer included
- Secure car space and storage cage included
- Ducted A/C, video intercom and NBN connectivity
- 300m to Woolworths, The Social Corner and Green Square Train Station (10mins to the City)

## **DEPOSIT TAKEN - More Apartments Available!**

Contact: Carmen Whiteley

02 8588 8888 0497 555 519

Type: Apartment
Date Available: 13/07/2020
Bond: \$2880

https://www.resbymirvac.com

LEVEL 8

Plans shown are only indicative of layout. Dimensions are approximate.