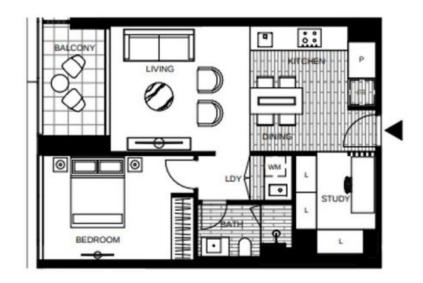

### The Eastbourne - 1 Bedroom Apartment plus study ? best views

Be the first to call The Eastbourne home! Currently under construction and due for completion in June, ready for tenants to move in late-June / early-July.

### Apartment features:

? Bespoke design, quality construction and finishes

LEVEL 7V,8V,9V,10V

Plans shown are only indicative of layout. Dimensions are approximate.