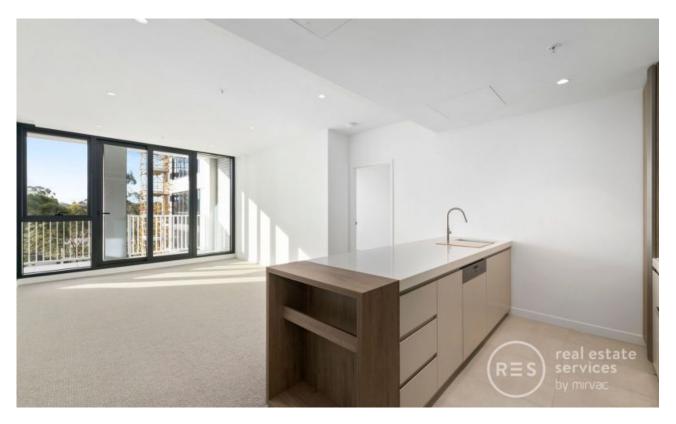

#### Apartment features:

- ? Bespoke design, quality construction and finishes
- ? Large internal space of 82m2
- ? Balcony ? 12m2 ? overlooking park
- ? Storage cage near car space
- ? Ducted heating & refrigerated cooling throughout
- ? Large walk-through robe in master bedroom