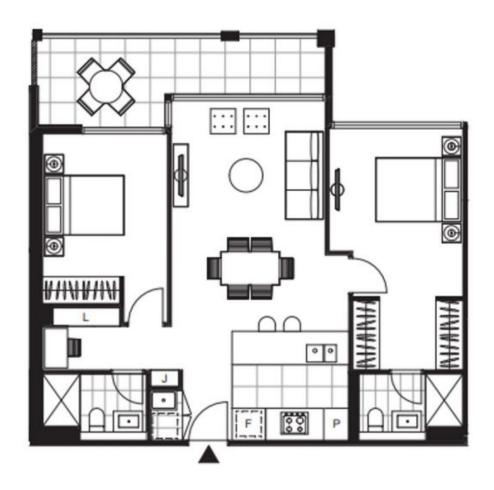

#### Apartment features:

- ? Bespoke design, quality construction and finishes
- ? Large internal space of 82m2
- ? Balcony ? 12m2 ? overlooking park
- ? Storage cage near car space
- ? Ducted heating & refrigerated cooling throughout
- ? Large walk-through robe in master bedroom