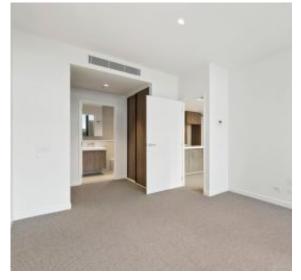

#### Apartment features:

- ? Bespoke design, quality construction and finishes
- ? Large internal space of 82m2
- ? Balcony ? 12m2 ? overlooking park
- ? Storage cage near car space
- ? Ducted heating & refrigerated cooling throughout
- ? Large walk-through robe in master bedroom