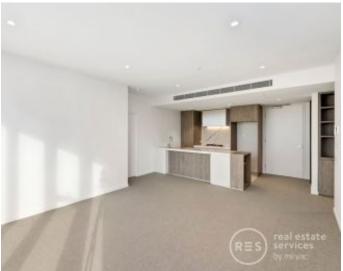

#### Apartment features:

- ? Bespoke design, quality construction and finishes
- ? Large internal space of 82m2
- ? Balcony ? 12m2 ? overlooking park
- ? Storage cage near car space
- ? Ducted heating & refrigerated cooling throughout
- ? Large walk-through robe in master bedroom