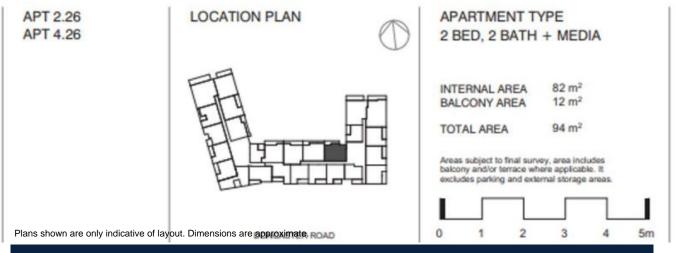

#### Apartment features:

- ? Bespoke design, quality construction and finishes
- ? Large internal space of 82m2
- ? Balcony ? 12m2 ? overlooking park
- ? Storage cage near car space
- ? Ducted heating & refrigerated cooling throughout
- ? Large walk-through robe in master bedroom