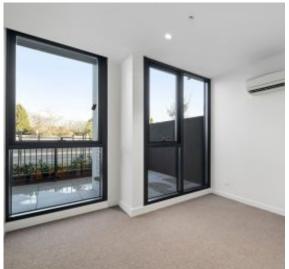

Apartment features:

- ? Bespoke design, quality construction and finishes
- ? Internal space of 50m2
- ? Large Balcony ? 18m2
- ? Storage cage near car space
- ? Stainless steel Miele appliances including integrated dishwasher