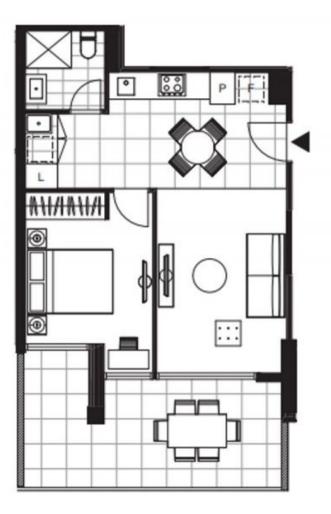

Apartment features:

- ? Bespoke design, quality construction and finishes
- ? Internal space of 50m2
- ? Large Balcony ? 18m2
- ? Storage cage near car space
- ? Stainless steel Miele appliances including integrated dishwasher

LEVEL 01