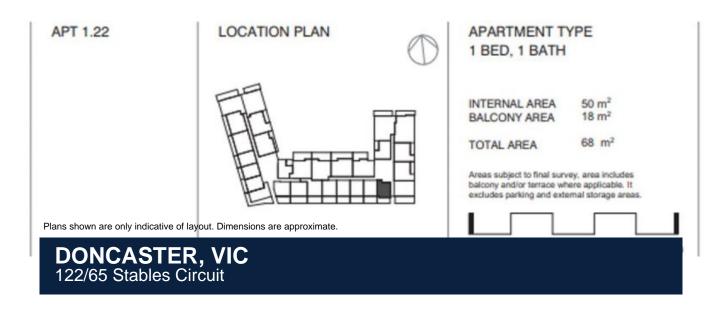

## **DONCASTER, VIC** 122/65 Stables Circuit

Apartment features:

- ? Bespoke design, quality construction and finishes
- ? Internal space of 50m2
- ? Large Balcony ? 18m2
- ? Storage cage near car space
- ? Stainless steel Miele appliances including integrated dishwasher