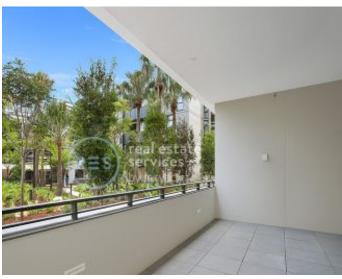

## Oversized, Tranquil 1-Bedroom Aparment in Waterloo

This 81sqm, 1-Bedroom Apartment features:

- Spacious bedroom with generous built-in wardrobe
- Well-appointed living and dining area, great for entertaining
- 3.2m high ceilings and floor-to-ceiling windows
- Stylish kitchen with stone benchtop and Smeg appliances
- Sleek bathroom with plenty of vanity storage
- Large balcony, overlooking the luscious internal gardens
- Internal laundry with dryer included
- Secure storage cage included
- Ducted A/C, video intercom and NBN connectivity
- Rooftop terrace with plunge pool and BBQ area, perfect for entertaining
- Less than 1km to East Village, Moore Park and Dank Street precincts