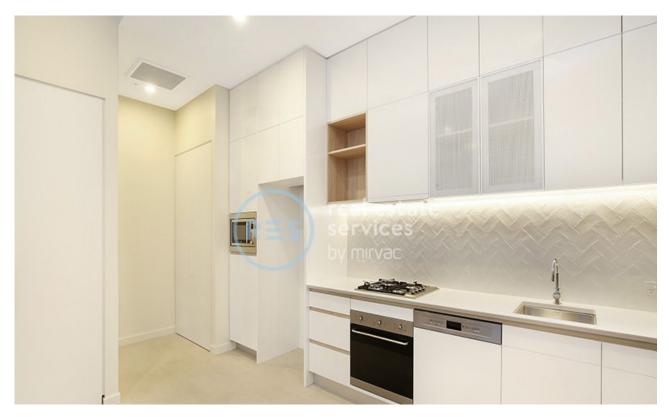

## Oversized, Tranquil 1-Bedroom Aparment in Waterloo

This 81sqm, 1-Bedroom Apartment features:

- Spacious bedroom with generous built-in wardrobe
- Well-appointed living and dining area, great for entertaining
- 3.2m high ceilings and floor-to-ceiling windows
- Stylish kitchen with stone benchtop and Smeg appliances
- Sleek bathroom with plenty of vanity storage
- Large balcony, overlooking the luscious internal gardens
- Internal laundry with dryer included
- Secure storage cage included
- Ducted A/C, video intercom and NBN connectivity
- Rooftop terrace with plunge pool and BBQ area, perfect for entertaining
- Less than 1km to East Village, Moore Park and Dank Street precincts