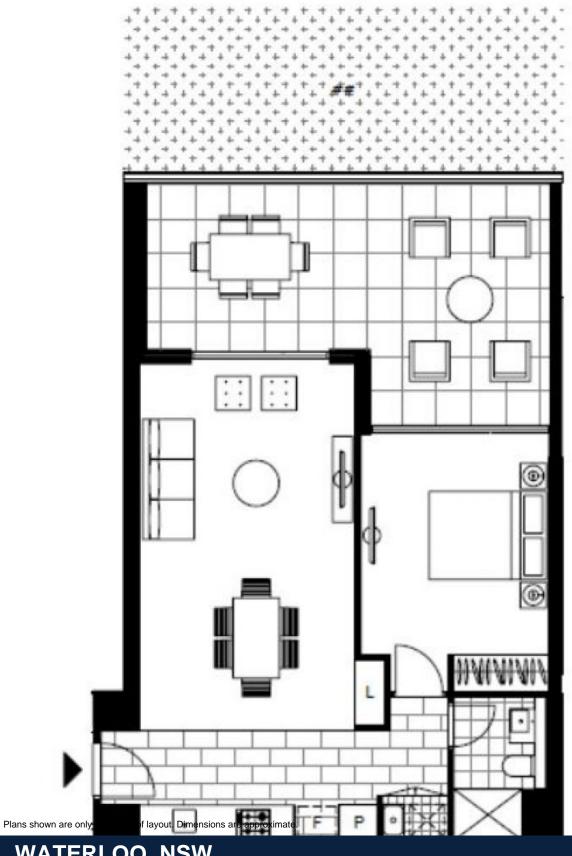

## Oversized, Tranquil 1-Bedroom Aparment in Waterloo

This 81sqm, 1-Bedroom Apartment features:

- Spacious bedroom with generous built-in wardrobe
- Well-appointed living and dining area, great for entertaining
- 3.2m high ceilings and floor-to-ceiling windows
- Stylish kitchen with stone benchtop and Smeg appliances
- Sleek bathroom with plenty of vanity storage
- Large balcony, overlooking the luscious internal gardens
- Internal laundry with dryer included
- Secure storage cage included
- Ducted A/C, video intercom and NBN connectivity
- Rooftop terrace with plunge pool and BBQ area, perfect for entertaining
- Less than 1km to East Village, Moore Park and Dank Street precincts