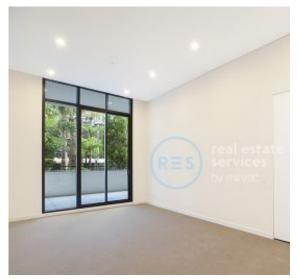

## Oversized, Tranquil 1-Bedroom Aparment in Waterloo

This 81sqm, 1-Bedroom Apartment features:

- Spacious bedroom with generous built-in wardrobe
- Well-appointed living and dining area, great for entertaining
- 3.2m high ceilings and floor-to-ceiling windows
- Stylish kitchen with stone benchtop and Smeg appliances
- Sleek bathroom with plenty of vanity storage
- Large balcony, overlooking the luscious internal gardens
- Internal laundry with dryer included
- Secure storage cage included
- Ducted A/C, video intercom and NBN connectivity
- Rooftop terrace with plunge pool and BBQ area, perfect for entertaining
- Less than 1km to East Village, Moore Park and Dank Street precincts