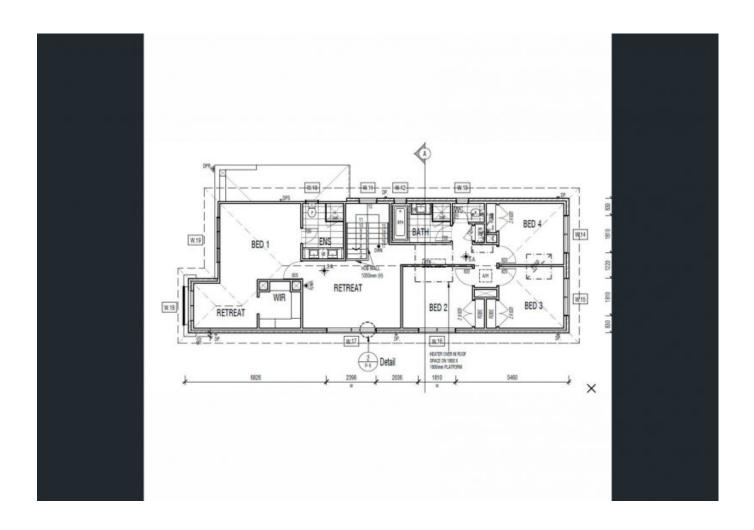

This four bedroom, 2 bathroom home is bursting with natural light and completed with premium fixtures and fittings, including Omega appliances. The large kitchen and dining area adjoins a landscaped outdoor area, perfect for entertaining.

The upper level features a deluxe master suite with gleaming ensuite, a further 3 generous bedrooms with BIR's, and an exceptional central bathroom.

Plans shown are only indicative of layout. Dimensions are approximate.