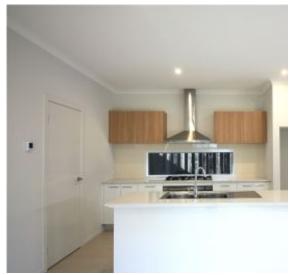

This four bedroom, 2 bathroom home is bursting with natural light and completed with premium fixtures and fittings, including Omega appliances. The large kitchen and dining area adjoins a landscaped outdoor area, perfect for entertaining.