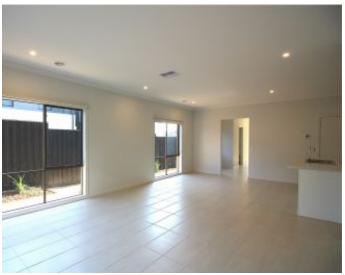

This four bedroom, 2 bathroom home is bursting with natural light and completed with premium fixtures and fittings, including Omega appliances. The large kitchen and dining area adjoins a landscaped outdoor area, perfect for entertaining.