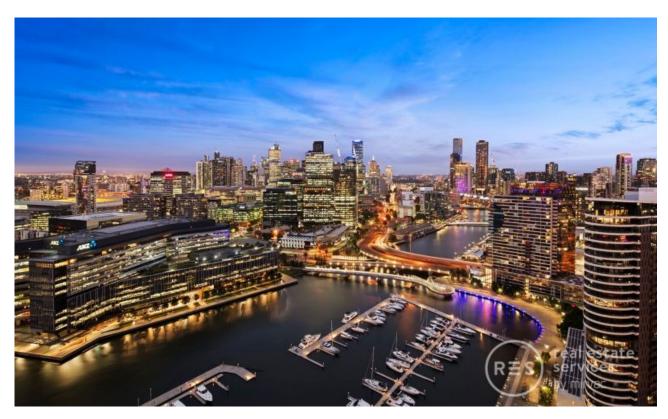

## **Immense Tower 5 Living with Spectacular Views**

Showcasing a one of a kind floorplan in Tower 5 of Yarra's Edge, with an internal floor area of 203 sqm (approx.) plus an extremely spacious balcony with a wonderful northerly aspect allowing for magnificent views of the CBD, Yarra River, and beyond, this impeccable three bedroom, two bathroom apartment is one of the residential jewels of the Docklands precinct.