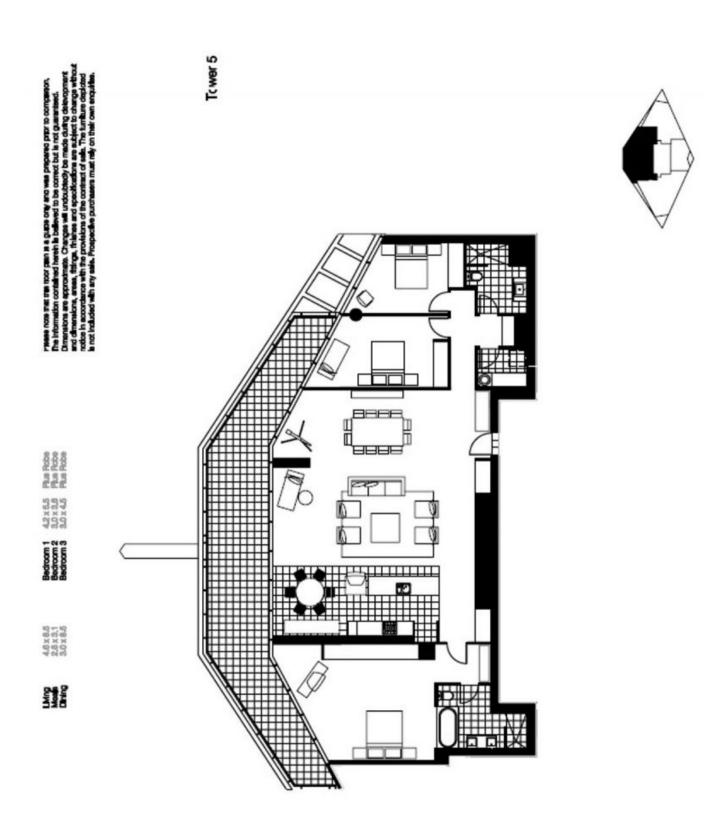

## **Immense Tower 5 Living with Spectacular Views**

Showcasing a one of a kind floorplan in Tower 5 of Yarra's Edge, with an internal floor area of 203 sqm (approx.) plus an extremely spacious balcony with a wonderful northerly aspect allowing for magnificent views of the CBD, Yarra River, and beyond, this impeccable three bedroom, two bathroom apartment is one of the residential jewels of the Docklands precinct.

This 33rd floor stunner truly needs to be seen to be believed. The immense central lounge and dining zone is flooded with natural light and has more space than you'll know what to do with. Included in this huge central area is the state of the art kitchen which delivers quality stone surfaces, large island bench, and full stainless steel Miele appliances.