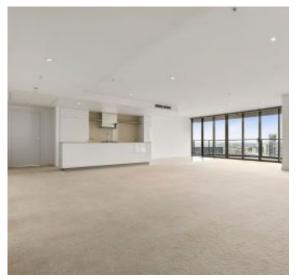

This 33rd floor stunner truly needs to be seen to be believed. The immense central lounge and dining zone is flooded with natural light and has more space than you'll know what to do with. Included in this huge central area is the state of the art kitchen which delivers quality stone surfaces, large island bench, and full stainless steel Miele appliances.