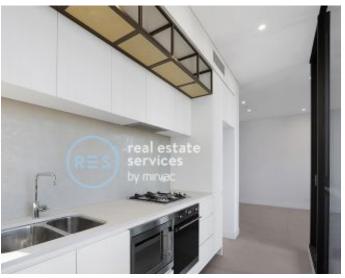

This 91sqm, Bright and Sunny 2-Bedroom Apartment features;

- Modern kitchen with stone bench tops and built-in Smeg appliances
- Breakfast bar nook with internal garden views
- South-Facing entertainers' balcony, perfect for family functions