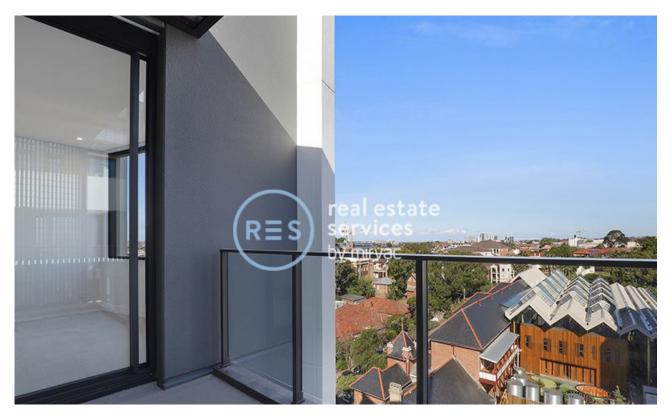

This 91sqm, Bright and Sunny 2-Bedroom Apartment features;

- Modern kitchen with stone bench tops and built-in Smeg appliances
- Breakfast bar nook with internal garden views
- South-Facing entertainers' balcony, perfect for family functions