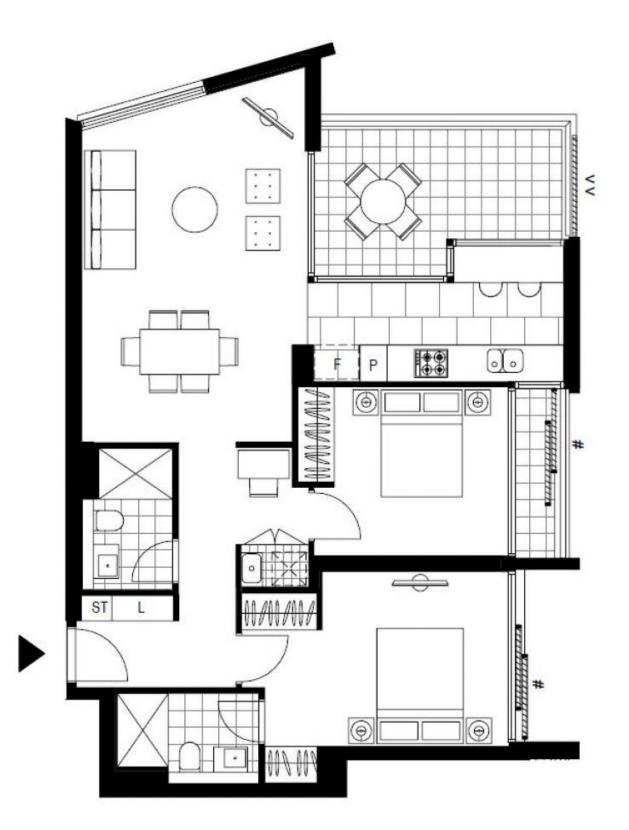

Marrick & Co in The Common, a tree lined lawn where you can gather for picnics, be active or lie back and relax.

This 91sqm, Bright and Sunny 2-Bedroom Apartment features;

- Modern kitchen with stone bench tops and built-in Smeg appliances
- Breakfast bar nook with internal garden views
- South-Facing entertainers' balcony, perfect for family functions



## DEPOSIT TAKEN - FIRST INSPECTION!

| Contact:                    | Carmen Whiteley |
|-----------------------------|-----------------|
|                             | 02 8588 8888    |
|                             | 0497 555 519    |
| Туре:                       | Apartment       |
| Date Available:             | 06/10/2020      |
| Bond:                       | \$2880          |
| https://www.resbymirvac.com |                 |



Plans shown are only indicative of layout. Dimensions are approximate.

## MARRICKVILLE, NSW 805/18 Lilydale Street