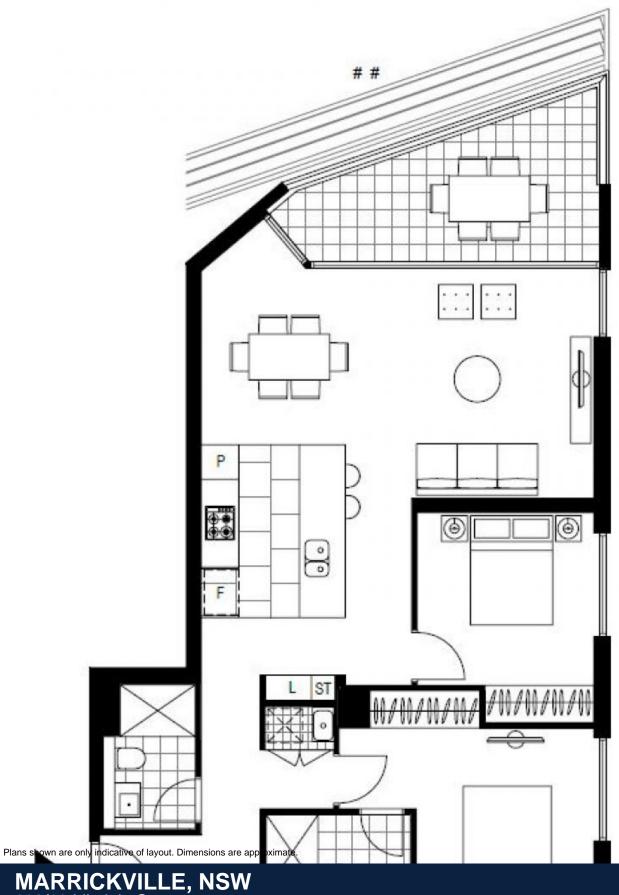

This 93sqm, Bright and Sunny 2-Bedroom Apartment features;

- Modern kitchen with stone bench tops and built-in appliances
- Fully tiled, open-plan living and dinning area flowing onto balcony

#### 2 BED