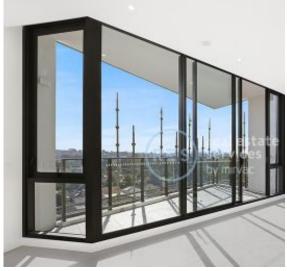

This 93sqm, Bright and Sunny 2-Bedroom Apartment features;

- Modern kitchen with stone bench tops and built-in appliances
- Fully tiled, open-plan living and dinning area flowing onto balcony