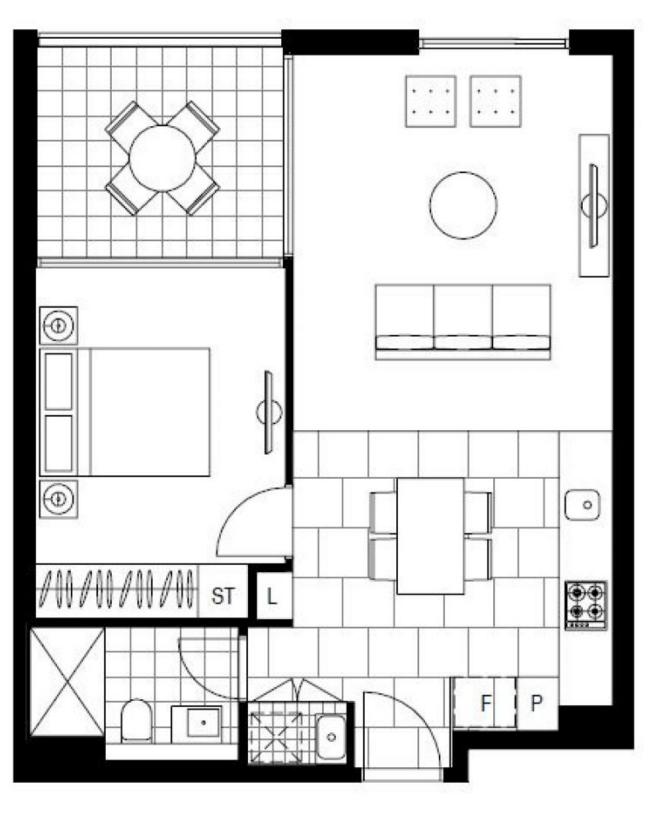

This Brand New, 58sqm, 1-Bedroom Apartment features:

- Well-appointed bedroom with built-in wardrobe
- Open-plan living and dining area flowing onto balcony

Plans shown are only indicative of layout. Dimensions are approximate.