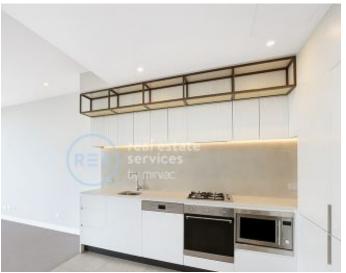

This Brand New, 58sqm, 1-Bedroom Apartment features:

- Well-appointed bedroom with built-in wardrobe
- Open-plan living and dining area flowing onto balcony