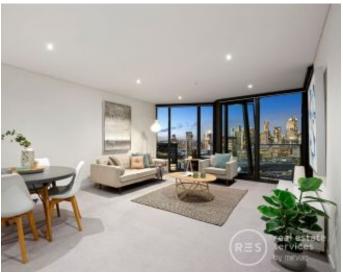

The ?Array' complex in the Yarra's Edge precinct is the setting for this contemporary haven. The exceptional views of the marina below and CBD buildings in the distance will be the first thing you notice, with the large covered balcony the ideal vantage point for the views as you sit back with a wine and enjoy the warm summer breeze.

The central living zone consists of areas to lounge and dine, with the adjoining kitchen equipped with stone surfaces, the convenience of an island bench, and stainless steel Miele appliances. The master retreat has a large built-in robe and chic dual vanity ensuite, meanwhile also be