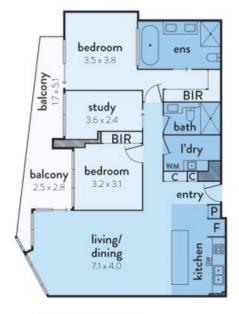

The central living zone consists of areas to lounge and dine, with the adjoining kitchen equipped with stone surfaces, the convenience of an island bench, and stainless steel Miele appliances. The master retreat has a large built-in robe and chic dual vanity ensuite, meanwhile also be

impressed by the sizeable 2nd bedroom, a study room or potential 3rd bedroom, main bathroom, separate laundry/ storage room, ducted heating and cooling, secure intercom, storage cage, and 2 secure car spaces.

## 3202/100 LORIMER STREET, DOCKLANDS

This floorplan is an artist's impression only, it contains information that we believe to be reliable however we cannot guarantee and accept no responsibility for the accuracy of information supplied. All dimensions are indicative and listed in metres. Interested parties should take their own measurements or engage the services of a licensed surveyor.