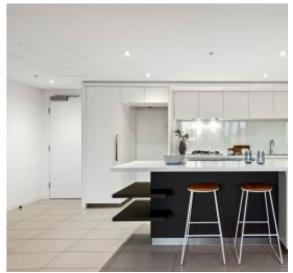

The central living zone consists of areas to lounge and dine, with the adjoining kitchen equipped with stone surfaces, the convenience of an island bench, and stainless steel Miele appliances. The master retreat has a large built-in robe and chic dual vanity ensuite, meanwhile also be