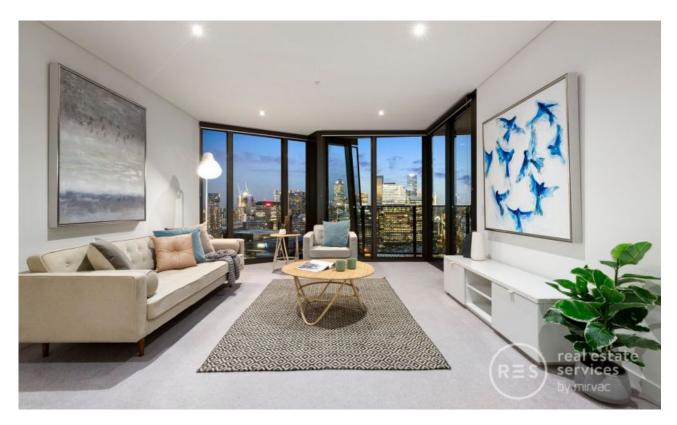

## A luxury modern statement in Yarra's Edge

An array of stunning highlights awaits one lucky tenant on the 25th floor of this luxury Docklands building, with this 2 bedroom + study, 2 bathroom residence promising a level of quality that is second to none plus astonishing CBD and water views that you will never get tired of.

The ?Array' complex in the Yarra's Edge precinct is the setting for this contemporary haven. The exceptional views of the marina below and CBD buildings in the distance will be the first thing you notice, with the large covered balcony the ideal vantage point for the views as you sit back with a wine and enjoy the warm summer breeze.

The central living zone consists of areas to lounge and dine, with the adjoining kitchen equipped with stone surfaces, the convenience of an island bench, and stainless steel Miele appliances. The master retreat has a large built-in robe and chic dual vanity ensuite, meanwhile also be