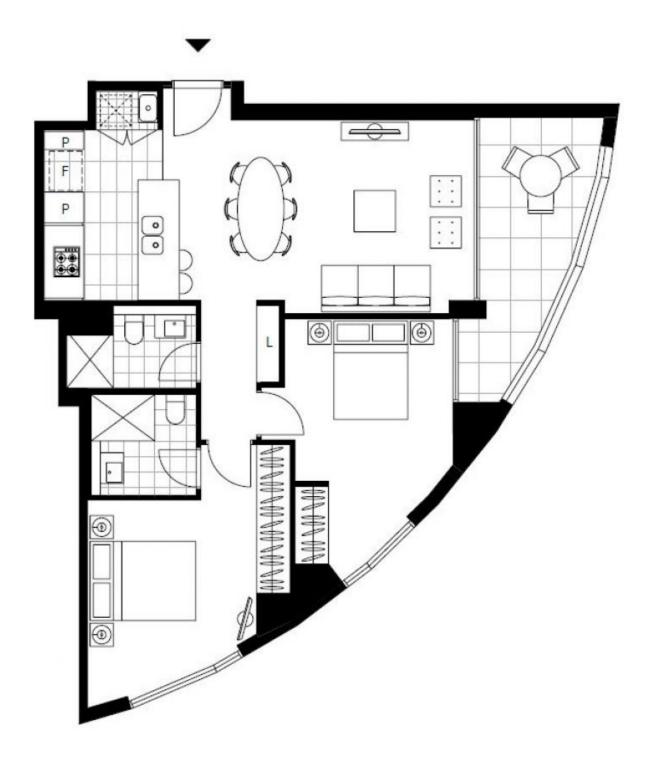

### Level 20, 2 Bedroom Apartment with Parking in Zetland

This 82sqm, 20th floor Apartment features:

- Large bedrooms with generous built-in wardrobes
- Open-plan living and dining area
- Contemporary kitchen with stone benchtops and Smeg appliances
- Sleek bathrooms with plenty of storage
- East-facing balcony with uninterrupted district views
- Internal laundry with dryer included
- Secure car space and storage cage included
- Ducted A/C, video intercom and NBN connectivity
- 300m to Woolworths, The Social Corner and Green Square Train Station (10mins to the City)

Plans shown are only indicative of layout. Dimensions are approximate.