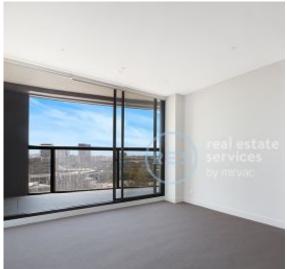

### Level 20, 2 Bedroom Apartment with Parking in Zetland

This 82sqm, 20th floor Apartment features:

- Large bedrooms with generous built-in wardrobes
- Open-plan living and dining area
- Contemporary kitchen with stone benchtops and Smeg appliances
- Sleek bathrooms with plenty of storage
- East-facing balcony with uninterrupted district views
- Internal laundry with dryer included
- Secure car space and storage cage included
- Ducted A/C, video intercom and NBN connectivity
- 300m to Woolworths, The Social Corner and Green Square Train Station (10mins to the City)