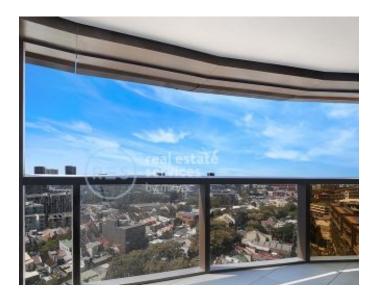

### Level 20, 2 Bedroom Apartment with Parking in Zetland

This 82sqm, 20th floor Apartment features:

- Large bedrooms with generous built-in wardrobes
- Open-plan living and dining area
- Contemporary kitchen with stone benchtops and Smeg appliances
- Sleek bathrooms with plenty of storage
- East-facing balcony with uninterrupted district views
- Internal laundry with dryer included
- Secure car space and storage cage included
- Ducted A/C, video intercom and NBN connectivity
- 300m to Woolworths, The Social Corner and Green Square Train Station (10mins to the City)