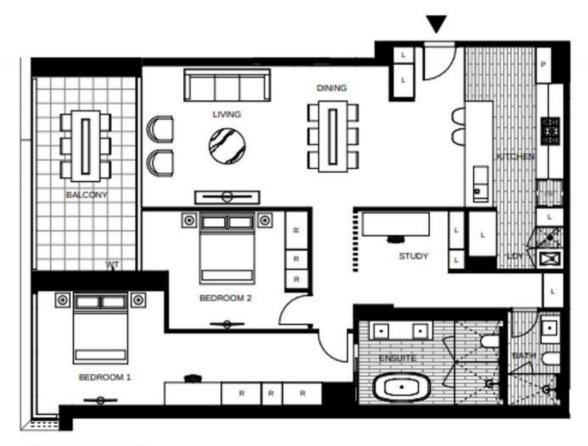

## The Eastbourne - 2-bedroom apartment with study and bathtub

Be the first to call The Eastbourne home!

Eastbourne is set to be an inner-city Eden, a heartbeat from the city, yet feeling like a million miles away. Located in East Melbourne, a neighbourhood of distinction, steeped in history and home to a privileged few.

## Apartment features:

- ? Bespoke design, quality construction and finishes
- ? Internal space of 134m2
- ? Large Balcony ? 17m2
- ? X2 Car spaces, side-by-side

LEVEL 7V,8V,9V,10V

Plans shown are only indicative of layout. Dimensions are approximate.