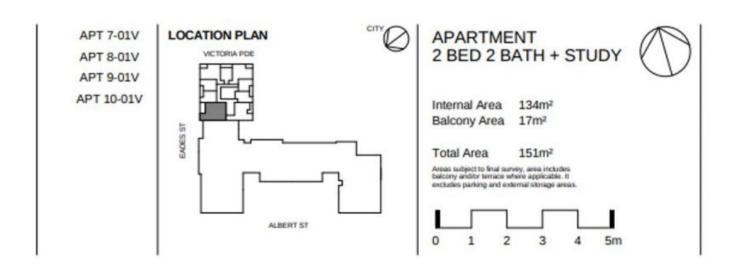

## Apartment features:

- ? Bespoke design, quality construction and finishes
- ? Internal space of 134m2
- ? Large Balcony ? 17m2
- ? X2 Car spaces, side-by-side

LEVEL 7V,8V,9V,10V

Plans shown are only indicative of layout. Dimensions are approximate.