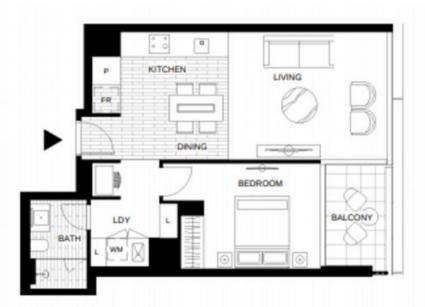

LEVEL 8V, 9V, 10V, 11V, 12V, 13V

Plans shown are only indicative of layout. Dimensions are approximate.