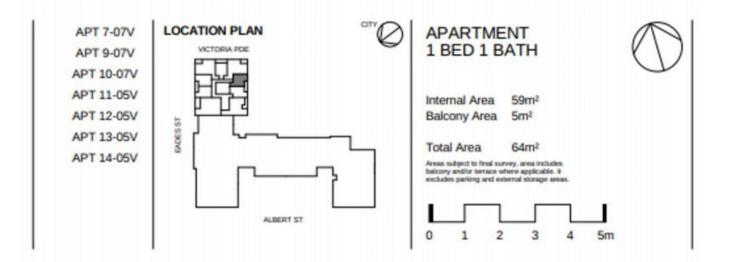

Apartment features:

- ? Bespoke design, quality construction and finishes
- ? Internal space of 59m2
- ? Balcony ? 5m2
- ? 1 Car space
- ? Storage cage near car space

| \$599 per week              |              |
|-----------------------------|--------------|
| Contact:                    | Baden Lucas  |
|                             | 03 9645 1199 |
|                             | 0418 888 751 |
| Туре:                       | Apartment    |
| Date Available:             | 01/07/2019   |
| Leased Date:                | 06/09/2019   |
| Bond:                       | \$2603       |
| https://www.resbymirvac.com |              |

LEVEL 8V, 9V, 10V, 11V, 12V, 13V

Plans shown are only indicative of layout. Dimensions are approximate.